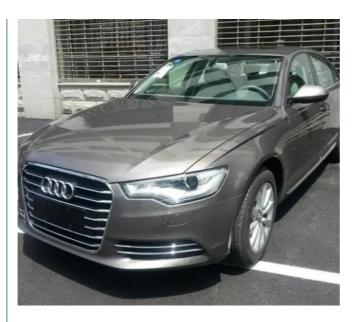

#### Ready Mixed Car Paint For Audi LA8M Dakota Gray Repair Auto Coat

Audi LA8M Dakota Gray is a car paint color commonly used on Audi brand vehicles.

Audi LA8M Darkon Gray car paint is a neutral gray tone with a deep and layered appearance. It is a classic and stylish color choice that adds a sense of elegance and sophistication to the vehicle. Dakoon gray usually gives people a stable and majestic impression.