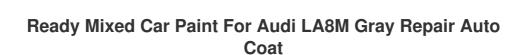

#### Ready Mixed Car Paint For Audi LA8M Dakota Gray Repair Auto Coat

Audi LA8M Dakota Gray is a car paint color commonly used on Audi brand vehicles.

Audi LA8M Darkon Gray car paint is a neutral gray tone with a deep and layered appearance. It is a classic and stylish color choice that adds a sense of elegance and sophistication to the vehicle. Dakoon gray usually gives people a stable and majestic impression.

Audi LA8M Darkon Gray automotive paint is commonly used in different models of the Audi brand, including cars, SUVs and sports cars. It can be applied to the entire body or as a part of the body, such as doors, roof or exterior chrome trim, etc.