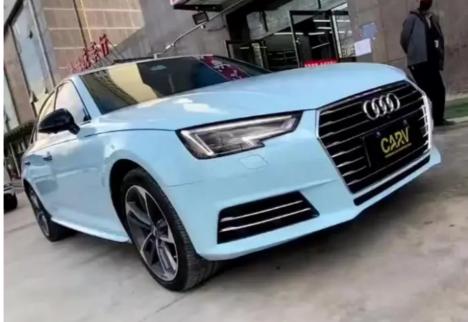

#### Ready Mixed Car Paint For Audi LA8M Dakota Gray Repair Auto Coat

Audi LA8M Dakota Gray is a car paint color commonly used on Audi brand vehicles.

Audi LA8M Darkon Gray car paint is a neutral gray tone with a deep and layered appearance. It is a classic and stylish color choice that adds a sense of elegance and sophistication to the vehicle. Dakoon gray usually gives people a stable and majestic impression.