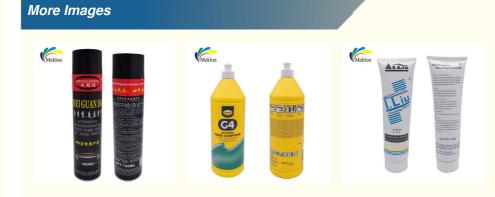

#### **Product Introduction:**

G3.G4 Wax Oil: G3.G4 Wax Oil is a high-quality automotive wax oil used to protect and enhance the gloss of the car's exterior. It is usually composed of special polymers and silicone waxes, which can form a durable protective layer to prevent damage to the car's paint caused by daily use and environmental factors. Using G3.G4 Wax Oil can make the vehicle surface smooth, wear-resistant, and increase water resistance, while providing protection against UV rays and chemicals.

Mirror Finish: Mirror Finish is a product used to restore and improve the gloss of the car's paint. It usually contains fine sand particles or chemicals that can remove minor scratches, oxidation, stains and other surface imperfections. Mirror Finish can provide a deep clean and gloss to the car's paint, making the car look brand new.

Chassis Armor: Chassis Armor is a protective layer applied to the chassis and bottom parts of the car. It is usually made of wear-resistant materials or polymers and is designed to protect the chassis from damage from road debris, corrosive agents and other substances. Chassis Armor can provide an extra layer of protection, extend the life of the chassis and bottom parts, and reduce repair costs.

Hand wash cream: Hand wash cream is a cleaning product designed for car detailing shop staff. Since the detailing process may come into contact with pollutants such as oil, wax, etc., ordinary soap and water are often not enough to completely clean. Hand wash cream usually contains detergents and gentle cleaning ingredients that can effectively remove oil and pollutants while protecting the skin from irritation.