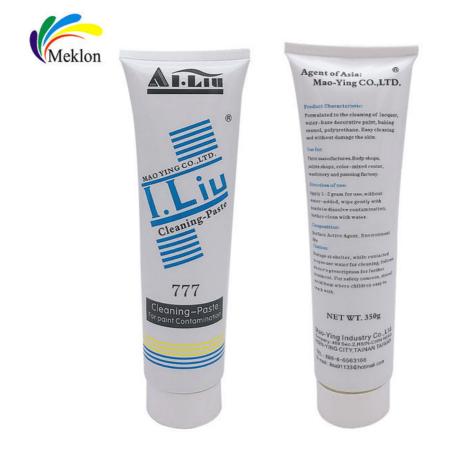

Hand wash cream: Hand wash cream is a cleaning product designed for car detailing shop staff. Since the detailing process may come into contact with pollutants such as oil, wax, etc., ordinary soap and water are often not enough to completely clean. Hand wash cream usually contains detergents and gentle cleaning ingredients that can effectively remove oil and pollutants while protecting the skin from irritation.