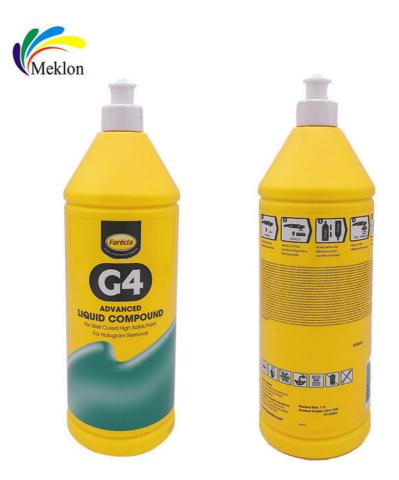

#### **Product Introduction:**

G3.G4 Wax Oil: G3.G4 Wax Oil is a high-quality automotive wax oil used to protect and enhance the gloss of the car's exterior. It is usually composed of special polymers and silicone waxes, which can form a durable protective layer to prevent damage to the car's paint caused by daily use and environmental factors. Using G3.G4 Wax Oil can make the vehicle surface smooth, wear-resistant, and increase water resistance, while providing protection against UV rays and chemicals.