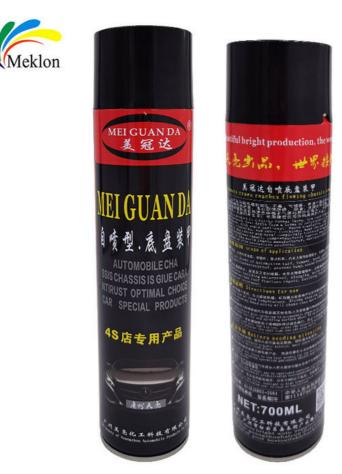

Chassis Armor: Chassis Armor is a protective layer applied to the chassis and bottom parts of the car. It is usually made of wear-resistant materials or polymers and is designed to protect the chassis from damage from road debris, corrosive agents and other substances. Chassis Armor can provide an extra layer of protection, extend the life of the chassis and bottom parts, and reduce repair costs.