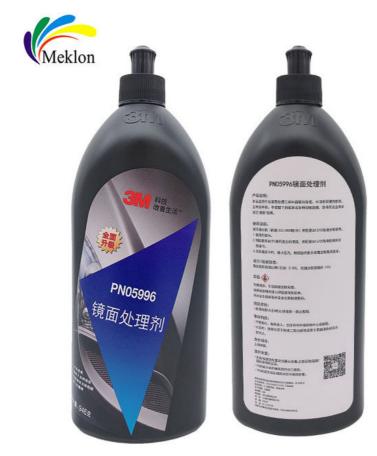

Mirror Finish: Mirror Finish is a product used to restore and improve the gloss of the car's paint. It usually contains fine sand particles or chemicals that can remove minor scratches, oxidation, stains and other surface imperfections. Mirror Finish can provide a deep clean and gloss to the car's paint, making the car look brand new.