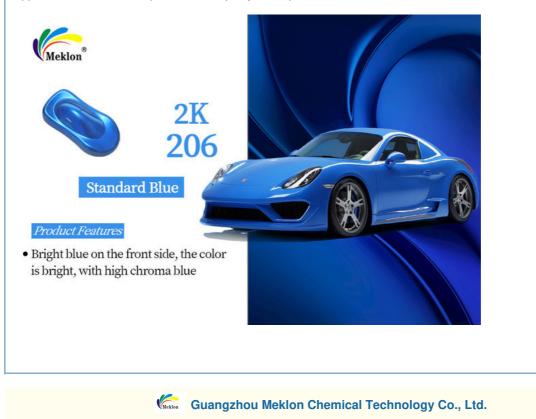

# **Product Specification**

- Application Method:
- · Coats Required:
- Color:
- Coverage:
- Dry Time:
- Finish:
- Product Name:
- VOC Level:
- Highlight:

- Brush, Roller, Or Spray 2 Blue
- 400 Sq. Ft. Per Gallon
- 2 Hours Glossy

China

206

5-8days

500000L/month

T/T

Porshiche

ISO,MSDS,SGS

Could be negotiated