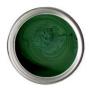

Crystal Green Pearl

Supply Ability:

### **Product Specification**

- Brand:
- Name:
- Net Weight:
- Color:
- Finish:
- Mix Ratio:Shelf Life:
- Highlight:

| Crystal Green Pearl Antiseptic Paint,<br>Automotive Coatings Antiseptic Paint, |
|--------------------------------------------------------------------------------|
| 1-3 Year                                                                       |
| 2:1                                                                            |
| Gloss                                                                          |
| Green                                                                          |

Gloss: High-quality Crystal Green Pearl car paint has a very high metallic sheen, which means it reflects more light and enhances the shimmer of the pigment.

Concentration: High-quality Crystal Green Pearl has a very high pigment concentration, which means it creates a thicker coat in the coat, which improves the hiding power of the pigment.