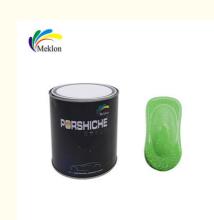

# Crystal Green Pearl Antiseptic Paint With High Hiding Power For Automotive Coatings

**High Hiding Power Antiseptic Paint** 

#### Crystal Green Pearl Antiseptic Paint with High Hiding Power for Automotive Coatings

a revolutionary automotive coating that combines the allure of a vibrant green pearl finish with the practicality of antiseptic properties. This exceptional paint is meticulously designed to offer high hiding power, ensuring a flawless coverage that conceals imperfections and delivers a pristine, uniform appearance. Fluidity and Leveling Excellence: