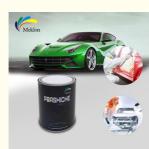

# Crystal Green Pearl Antiseptic Paint With High Hiding Power For Automotive Coatings

With its high hiding power, this paint ensures that the underlying surface is completely masked, delivering a consistent color and finish. This is particularly beneficial for automotive coatings, where a flawless appearance is paramount. Versatility and Performance:

Meklon Crystal Green Pearl Antiseptic Paint is suitable for a wide range of automotive applications, from personal vehicles to commercial fleets. Its robust formulation ensures excellent adhesion, durability, and resistance to chipping, scratching, and UV damage, making it a reliable choice for long-lasting protection and beauty.