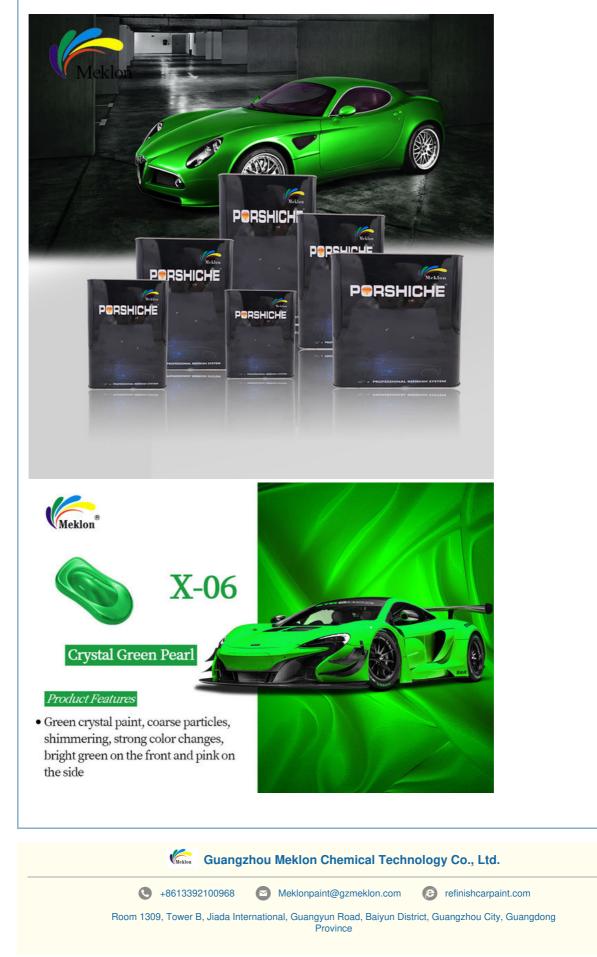

# Crystal Green Pearl Antiseptic Paint With High Hiding Power For Automotive Coatings

**High Hiding Power Antiseptic Paint** 

#### Crystal Green Pearl Antiseptic Paint with High Hiding Power for Automotive Coatings

a revolutionary automotive coating that combines the allure of a vibrant green pearl finish with the practicality of antiseptic properties. This exceptional paint is meticulously designed to offer high hiding power, ensuring a flawless coverage that conceals imperfections and delivers a pristine, uniform appearance. Fluidity and Leveling Excellence:

The pigment particles in Meklon's high-quality crystal green pearl car paint are very fine, which means they can be more evenly dispersed in the coating, which improves the hiding power of the pigment, and can reflect light better, which enhances the sparkle effect.

Gloss: High-quality Crystal Green Pearl car paint has a very high metallic sheen, which means it reflects more light and enhances the shimmer of the pigment.

Concentration: High-quality Crystal Green Pearl has a very high pigment concentration, which means it creates a thicker coat in the coat, which improves the hiding power of the pigment.