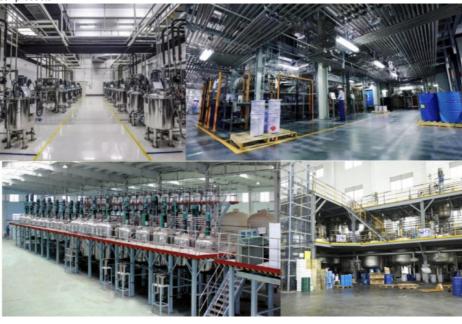

#### **Manufacturer Introduction:**

We are a car paint manufacturer based in Guangzhou, China. Our factory covers an area of 3,000 square meters and has been in operation for 20 years.

Our factory is well-equipped with advanced facilities. It includes 3 laboratories, a production workshop, and a warehouse. The environment here is clean and environmentally friendly.

Our products undergo multiple quality inspections to ensure their high quality. We sell our products to countries all over the world and they are highly favored by customers. We have received countless praises from customers around the globe for the excellent quality and performance of our products.