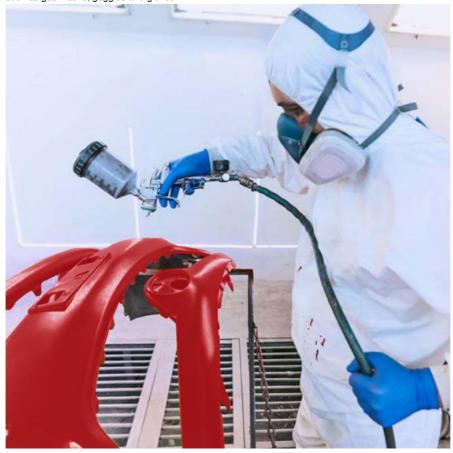

#### Painting method:

Surface treatment: thoroughly clean the surface of the car to remove oil, dust and rust. Use sandpaper to polish, remove the old paint layer and uneven areas, and make the surface smooth.

Masking protection: use masking paper and tape to cover the parts that do not need to be painted tightly, such as car windows, rubber strips, car lights, etc.

Spray gun debugging: install a suitable spray gun nozzle, and adjust the air pressure, paint output and spray shape of the spray gun according to the spray area and paint characteristics.

Test spraying: Test spraying on waste materials, check the spraying effect and color, and adjust until you are satisfied.

Formal spraying: Starting from the roof, move the spray gun evenly from top to bottom and from left to right, maintain the appropriate distance and speed, spray thinly each time, and spray multiple times at appropriate intervals to achieve the ideal thickness and effect.

Drying and curing: Depending on the type of paint and ambient temperature, let the paint dry naturally or use equipment such as baking lamps to accelerate drying and curing.

When mixing and spraying 2K automotive paint, be sure to operate in a well-ventilated environment and wear appropriate protective equipment such as gas masks, goggles and gloves.