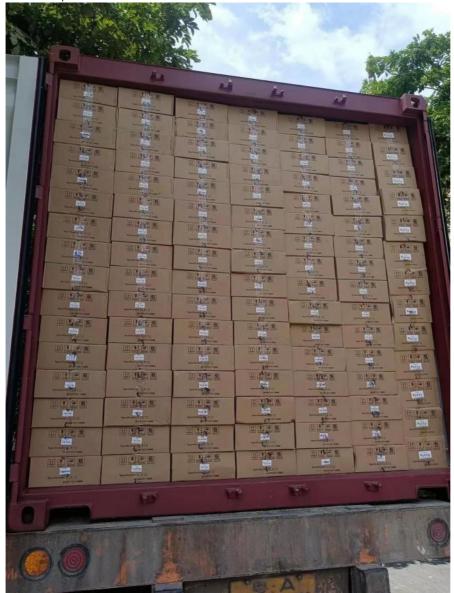

#### Mode of transport:

As automotive paint is classified as hazardous goods, it is usually exported by sea.

We adhere to strict international safety and regulatory standards when shipping our automotive paint to various countries. Our products are carefully packaged and labeled, along with the required documentation.

We work closely with reliable shipping companies that have extensive experience and expertise in handling hazardous goods. They ensure that our automotive paint is safely and efficiently loaded, stowed, and transported on their vessels.

During sea transportation, the containers loaded with our automotive paint are closely monitored to ensure that they remain in good condition and there are no leaks or safety issues.

We also provide all the necessary documents and compliance certificates to facilitate smooth customs clearance at the destination port.