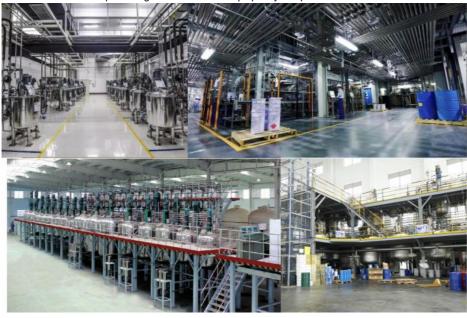

## Green Car Paint Top Coat With Advanced Facilities Strong Adhesion Auto Painting Manufacturer Introduction:

Meklon is car paint manufacturer based in China. Our factory, which covers an area of 3,000 square meters, is equipped with advanced facilities.

We produce a wide variety of car paint products, including 1K and 2K color paints, clear varnish, curing agents, thinners, primers, body filler, and atomic ash.

Our factory attaches great importance to environmental protection. We have an advanced exhaust gas treatment system to ensure eco-friendly production. The raw materials we use are imported and of high quality, which guarantees the excellent performance and durability of our products.

During the production process, we introduced advanced energy-saving equipment to significantly reduce energy consumption. At the same time, the factory is equipped with first-class waste gas and wastewater treatment facilities to ensure zero emissions and minimize pollution to the environment. And the product has obtained relevant environmental certifications, ISO 14001 Environmental Management System Certification, GREENGUARD Certification, etc.