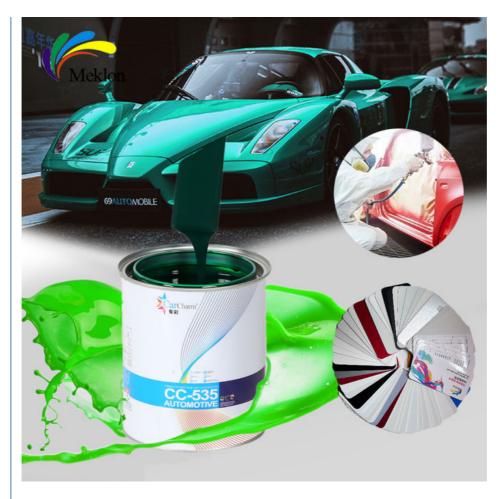

#### product description:

We are a professional car paint manufacturer, committed to providing customers with high-quality green car paint. Our 2K green car paint has a variety of shades and color options, from fresh mint green to deep forest green, to meet the personalized needs of different customers. The color is bright and pure, with excellent hiding power and stability, showing charming color effects both in the sun and in the shadow. The vehicle repair paint has strong adhesion, and the gloss, flatness and color uniformity are impeccable. Not only is the color full and lasting, but it also has high hardness and strong wear resistance, and can withstand various daily wear and tear.

#### 2K car paint preparation:

Prepare tools: clean stirring rod, electronic scale, paint mixing cup, etc.

Clean environment: Make sure there is no dust and impurities in the paint mixing area.

Proportion confirmation: Determine the ratio of the main paint, curing agent and thinner according to the product manual. Precise weighing: Use an electronic scale to accurately weigh each component.

Stirring and mixing: Pour the main paint into the paint mixing cup, then add the curing agent and appropriate amount of thinner according to the proportion, stir evenly, the stirring time is usually 5-10 minutes, until the paint liquid is fully blended and the color is uniform.