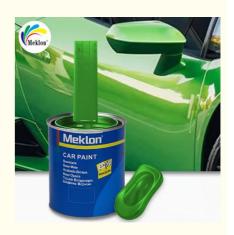

#### **Product Specification**

• Code: 210

Name: Through Green

Storage: Store In A Cool, Dry PlaceApplication Method: Brush, Roller, Or Spray

Weather Resistance: All-weather
 Scratch Resistance: High
 Voc Level: Low

Recommended Use: Interior/Exterior

Color: ClearEasy To Clean: Yes

State: Liquid CoatingPackage: Can And CartonCleanup: Soap And Water

Heat Resistance: Yes Coats Required: 2-3

#### product description:

We are a professional car paint manufacturer, committed to providing customers with high-quality green car paint. Our 2K green car paint has a variety of shades and color options, from fresh mint green to deep forest green, to meet the personalized needs of different customers. The color is bright and pure, with excellent hiding power and stability, showing charming color effects both in the sun and in the shadow. The vehicle repair paint has strong adhesion, and the gloss, flatness and color uniformity are impeccable. Not only is the color full and lasting, but it also has high hardness and strong wear resistance, and can withstand various daily wear and tear.