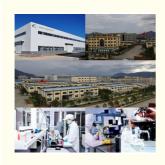

## Green Car Paint Top Coat With Advanced Facilities Strong Adhesion Auto Painting Manufacturer Introduction:

Meklon is car paint manufacturer based in China. Our factory, which covers an area of 3,000 square meters, is equipped with advanced facilities.

We produce a wide variety of car paint products, including 1K and 2K color paints, clear varnish, curing agents, thinners, primers, body filler, and atomic ash.

Our factory attaches great importance to environmental protection. We have an advanced exhaust gas treatment system to ensure eco-friendly production. The raw materials we use are imported and of high quality, which guarantees the excellent performance and durability of our products.