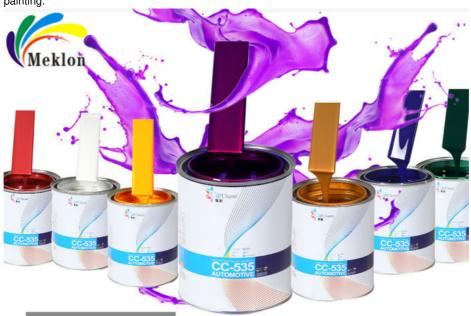

#### product description:

Meklon's 2K Purple car paint presents a deep and charming purple hue, bright and shiny, whether in the sun or in the shadow, it can show its unique charm, adding personality and style to your car.

Quality: This car paint uses high-quality raw materials and advanced production processes, with excellent paint film hardness and adhesion, which can effectively resist scratches, abrasions and chemical erosion, ensuring that the paint surface remains intact for a long time.