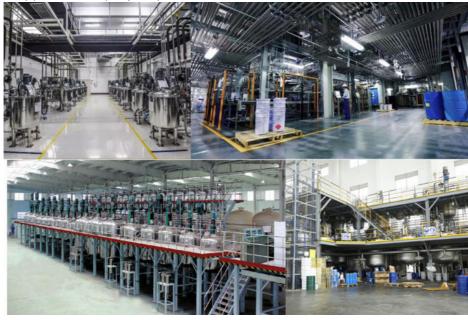

# High Wear-Resistant Purple Car Paint 2K Top Coat Refinish Paint For Auto Repair Manufacturer Introduction:

Meklon is an automotive coatings manufacturer in Guangzhou, China. Our 3,000 square meter factory has been in operation for 20 years.

Meklon factory has advanced facilities, including 3 laboratories, a production workshop and a warehouse. The environment is clean and environmentally friendly. We produce 1K.2K color paint, varnish, curing agent, thinner, primer, putty, etc. Melon products pass multiple quality inspections. We sell all over the world and are favored by customers. We have received many praises for its quality and performance.