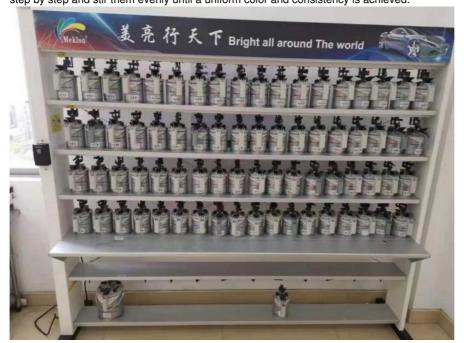

#### Car paint preparation:

Cleaning and preparation: Make sure the mixing tools and containers are clean and free of impurities.

Determine the color formula: According to the original color of the vehicle or the required color, refer to the color formula manual or use a computer color matching system to determine the proportion of the required pigment, resin and solvent.

Weighing and mixing: Use precise weighing tools to accurately weigh the ingredients according to the formula. Then mix them step by step and stir them evenly until a uniform color and consistency is achieved.