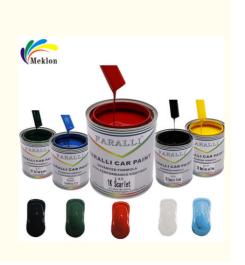

## Red car paint presents a bright high quality for auto repair

## product description:

Meklon's red car paint presents a bright, pure and lustrous red hue. This red not only shines brightly in the sun, but also maintains its unique charm under different light conditions. Whether it is a passionate bright red or a deep and elegant wine red, it can meet customers' pursuit of personalization and high quality. Quality: