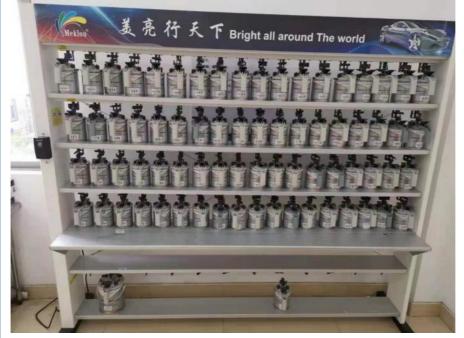

#### Production process:

Raw material procurement: Carefully select high-quality raw materials such as resins, pigments, solvents, etc. Ingredients mixing: According to the strict formula ratio, the raw materials are accurately weighed and put into the mixing equipment for full mixing.

Grinding and dispersion: The pigment and other particles are evenly dispersed in the paint through the grinding equipment to ensure the uniformity and stability of the color.

Filtering and packaging: The ground paint is filtered to remove impurities and particles, and then packaged. Transportation method: