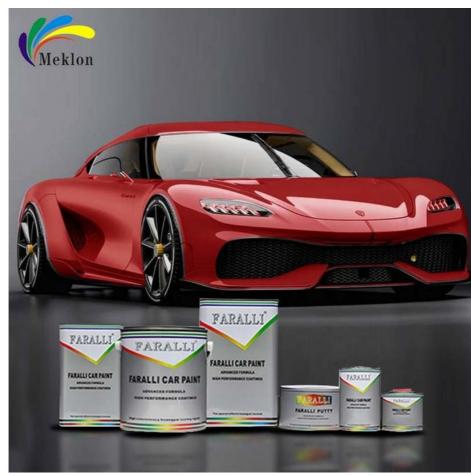

## product description:

Meklon's red car paint presents a bright, pure and lustrous red hue. This red not only shines brightly in the sun, but also maintains its unique charm under different light conditions. Whether it is a passionate bright red or a deep and elegant wine red, it can meet customers' pursuit of personalization and high quality. Quality:

The use of high-quality raw materials and advanced production technology ensures the excellent quality of car paint. It has excellent hiding power and can easily cover the defects and old paint layers on the surface of the car body. At the same time, its excellent wear resistance and scratch resistance can maintain the integrity and beauty of the paint surface for a long time. Weather resistance:

## **Product Specification**

| <ul> <li>Manufacture:</li> </ul>        | Meklon                             |
|-----------------------------------------|------------------------------------|
| <ul> <li>Prodect Name:</li> </ul>       | Orange Red                         |
| Net Weight:                             | 0.95                               |
| <ul> <li>Specification:</li> </ul>      | 1LX12                              |
| Shelf Life:                             | 1-3 Years                          |
| <ul> <li>Durability:</li> </ul>         | Long-lasting                       |
| Uv Protection:                          | Yes                                |
| <ul> <li>Main Raw Materials:</li> </ul> | Acrylic Resin                      |
| <ul> <li>Drying Time:</li> </ul>        | Fast                               |
| • Port:                                 | Hong Kong, Huangpu, Shekou, Nansha |
| • Other Name:                           | Car Finish Paint                   |
| Dry Time:                               | 30 Minutes                         |
| <ul> <li>Scratch Resistance:</li> </ul> | Yes                                |
| Appearance:                             | Liquid                             |
| Highlight:                              | Fast Drying Auto Repair Car Paint, |