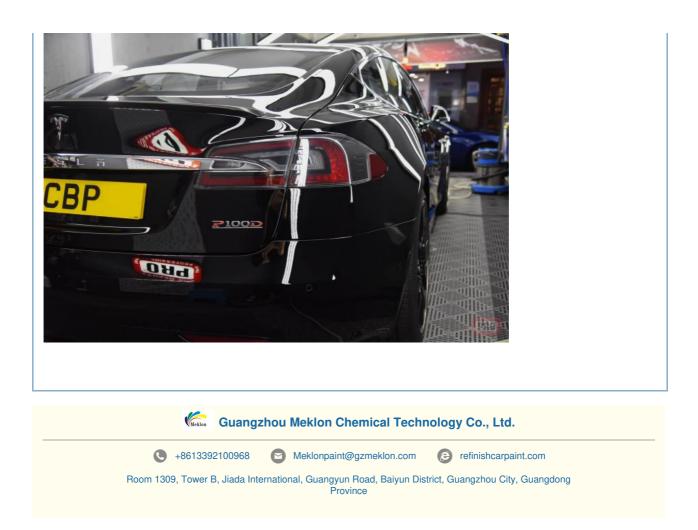

cle paint is renowned for its remarkable gloss and light reflection capabilities, enhancing your vehicle's visual appeal with a radiant and eye-catching finish. The high-gloss effect not only makes the vehicle gleam in sunlight but also accentuates its contours and curves.

We are committed to offering cost-effective solutions to our customers. Despite the superior quality and appearance of our Blue Phase Black car paint, we ensure it is competitively priced to cater to a wide range of budgets and customer needs.

Our Blue Phase Black paint can be tailored to meet individual customer specifications. You have the flexibility to select from

various gloss levels, textures, and color nuances to achieve a personalized and unique look for your vehicle.

## **Factory Tour**



Effect picture