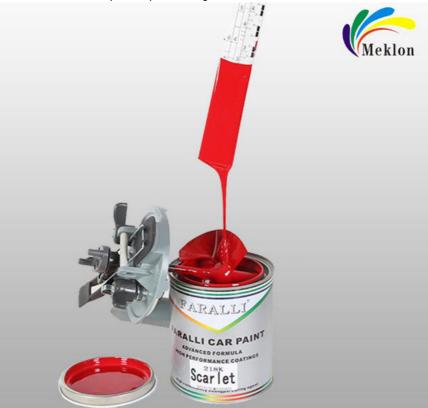

#### Paint lid for automotive paint color mixing

#### Paint caps are usually made of the following different materials:

Plastic: Plastic caps are the most common type. They are usually made of plastics such as polyethylene (PE) or polypropylene (PP), and are lightweight, durable, and corrosion-resistant.

Metal: Metal caps are usually made of aluminum or stainless steel, with high strength and durability, suitable for occasions that need to be opened and closed frequently.

Rubber: Rubber caps are usually made of natural rubber or synthetic rubber, with good sealing properties, suitable for occasions that need to prevent paint leakage.