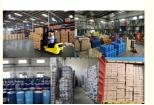

## Mode of transport:

Sea transport: This is a common and relatively low-cost mode of transport, suitable for long-distance transport of large quantities of goods. However, the transportation time is long and may be affected by weather and routes.

Air transport: It is fast and suitable for goods with high value and tight delivery time. However, the transportation cost is relatively high.

Rail transport: In some countries and regions that have railway connections with my country and frequent trade, rail transport is also an option. Its transportation speed and cost are between sea transport and air transport.

International express: Such as DHL, UPS, FedEx, etc., can provide fast, door-to-door services, but the cost is high, generally suitable for small quantities and high-value goods.