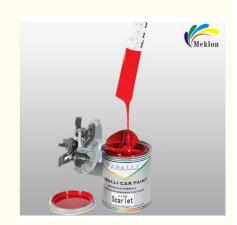

#### Paint lid for automotive paint color mixing

#### Paint caps are usually made of the following different materials:

Plastic: Plastic caps are the most common type. They are usually made of plastics such as polyethylene (PE) or polypropylene (PP), and are lightweight, durable, and corrosion-resistant.

Metal: Metal caps are usually made of aluminum or stainless steel, with high strength and durability, suitable for occasions that need to be opened and closed frequently.

Rubber: Rubber caps are usually made of natural rubber or synthetic rubber, with good sealing properties, suitable for occasions that need to prevent paint leakage.