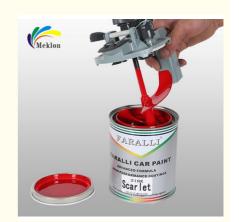

#### Paint lid for automotive paint color mixing

#### Paint caps are usually made of the following different materials:

Plastic: Plastic caps are the most common type. They are usually made of plastics such as polyethylene (PE) or polypropylene (PP), and are lightweight, durable, and corrosion-resistant.

Metal: Metal caps are usually made of aluminum or stainless steel, with high strength and durability, suitable for occasions that need to be opened and closed frequently.

Rubber: Rubber caps are usually made of natural rubber or synthetic rubber, with good sealing properties, suitable for occasions that need to prevent paint leakage.