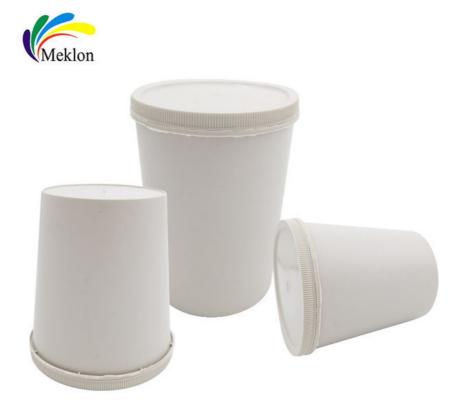

#### Paint lid for automotive paint color mixing

#### **Product Introduction**

The paint mixing cup is an indispensable and important tool in the process of mixing car paint.

Meklon paint mixing cups are made of high-quality transparent plastic or glass materials, have good chemical corrosion resistance, and can safely hold various car paints and related solvents.

The shape and size of the cup body are carefully designed for easy grip and operation, allowing you to easily stir and mix the paint during the paint mixing process to achieve a uniform effect.

Its good sealing can effectively prevent paint leakage and volatilization, maintaining the quality and performance of the paint. Whether it is a professional car spray painter or a car paint enthusiast, the paint mixing cup is a good helper to achieve the ideal car paint effect.