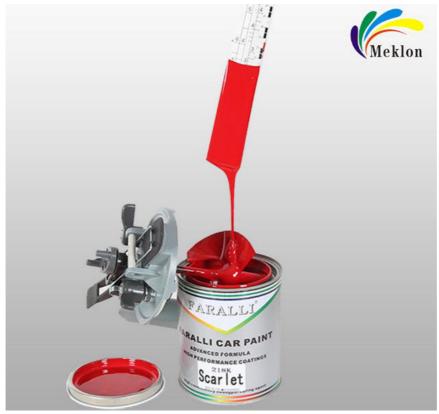

#### Instructions:

Preparation:Make sure the paint mixing cup is clean, dry, and free of impurities.

Prepare the automotive paint, curing agent, thinner and other materials that need to be mixed.

Measure the paint: According to the mixing ratio, use the scale to accurately read the amount of paint required and pour it into the paint mixing cup.

Add curing agent hardener and thinner Add curing agent and thinner to the paint mixing cup in the prescribed ratio. Stirring and mixing

Use a suitable stirring tool, such as a paint mixing stick or a stirrer, to fully stir the paint, curing agent and thinner until the paint liquid is uniform without obvious stratification and particles.

Check and adjust: After stirring, check whether the color and viscosity of the paint liquid meet the requirements. If necessary, adjust the amount of curing agent or thinner appropriately.