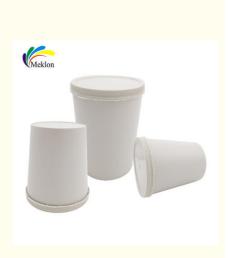

# Paint Mixing Cup For Car Paint Color Mixing Automotive Paint Color Mixing

#### **Product Introduction**

The paint mixing cup is an indispensable and important tool in the process of mixing car paint.

Meklon paint mixing cups are made of high-quality transparent plastic or glass materials, have good chemical corrosion resistance, and can safely hold various car paints and related solvents.

The design of the paint mixing cup focuses on precision and practicality. Its clear and accurate scale allows you to accurately measure and control the ratio of paint to thinners, curing agents and other ingredients, ensuring that the color of the mixed car paint is accurate and the performance is stable.

The shape and size of the cup body are carefully designed for easy grip and operation, allowing you to easily stir and mix the paint during the paint mixing process to achieve a uniform effect.

Its good sealing can effectively prevent paint leakage and volatilization, maintaining the quality and performance of the paint. Whether it is a professional car spray painter or a car paint enthusiast, the paint mixing cup is a good helper to achieve the ideal car paint effect.