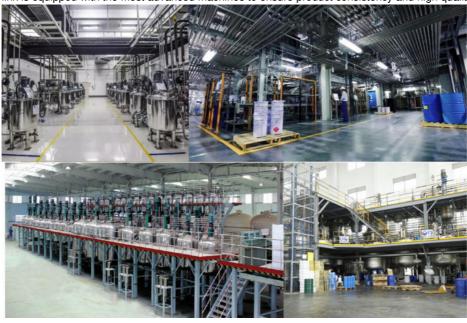

The spacious and neatly laid out factory has more than 3,000 square meters of modern plant, ensuring an efficient and smooth production process.

In terms of production equipment, we have invested a lot of money to introduce internationally leading manufacturing equipment. From precise color matching systems to advanced mixing devices, to high-precision filling production lines, each link is equipped with the most advanced machines to ensure product consistency and high quality.