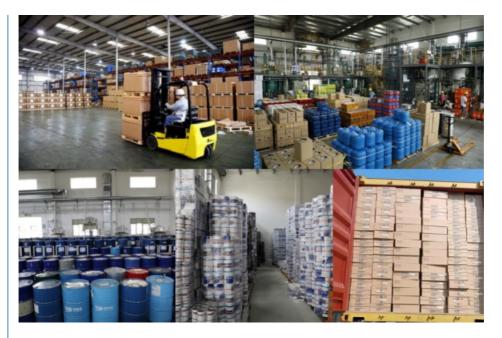

The spacious and neatly laid out factory has more than 3,000 square meters of modern plant, ensuring an efficient and smooth production process.

In terms of production equipment, we have invested a lot of money to introduce internationally leading manufacturing equipment. From precise color matching systems to advanced mixing devices, to high-precision filling production lines, each link is equipped with the most advanced machines to ensure product consistency and high quality.

#### **Factory History and Achievements:**

Meklon Automotive Paint Manufacturing Factory was established in 2010. Starting from the initial small-scale production, after years of unremitting efforts and continuous development, it has gradually emerged in the automotive paint industry. In the early days of its establishment, facing fierce market competition and many technical difficulties, we adhered to the persistent pursuit of quality and innovative spirit, and continued to explore and try. By introducing advanced production technology and equipment and cultivating professional technical personnel, we have gradually accumulated rich production experience and professional knowledge. We continue to increase investment in research and development and are committed to improving product quality and performance. After countless experiments and improvements, we have successfully launched a series of automotive paint products with independent intellectual property rights, covering a variety of colors and functions, meeting the diverse needs of different customers.