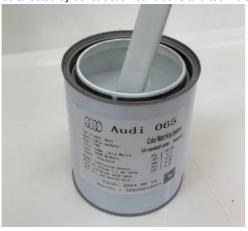

# **Product Specification**

Name: Audi LY9CColor: WhiteBrand: Audi

Highlight: Audi LY9C Car Detailing Supplies,

Ibis White Car Detailing Supplies, LY9C Car Detailing Supplies

# product description:

Color characteristics: Ibis white is a pure, bright white color, similar to the color of ibis feathers, giving people a simple and atmospheric feeling.

Quality: Audi car paint is generally of high quality and durability. However, white car paint may be relatively susceptible to stains, scratches and oxidation. Regular cleaning, waxing and maintenance can help keep the paint in good condition. Leveling: Leveling refers to the ability of the paint to be evenly and flatly distributed on the surface after application. Audi car