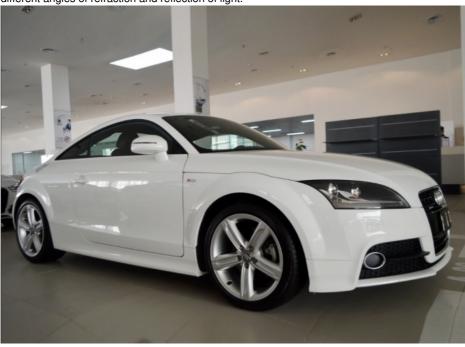

### Discover the Best Car Detailing Supplies for Ibis White Audi LY9C Car paint

### Audi LY9C car paint lbis White may have the following changes under different light:

Natural light: In sufficient natural light, Ibis White may appear bright, pure white with a certain glossiness.

Strong light: Under strong light, the paint surface may reflect more light, making the white more dazzling, and may even have some slight glittering effects.

Weak light or shadow: In low light environment or shadow, Ibis White may appear slightly dim, but still maintain the basic tone of white.

Angle change: The color of the paint surface may change slightly when viewed from different angles. This is due to the different angles of refraction and reflection of light.