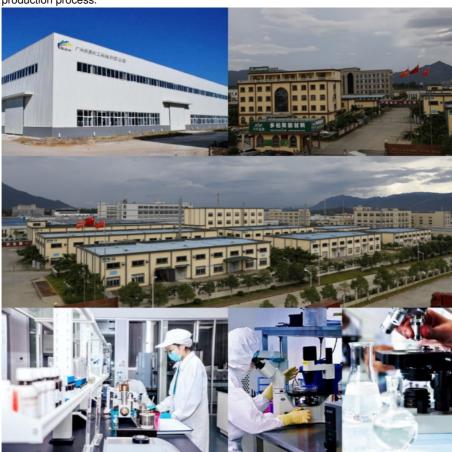

#### Manufacturer Introduction:

Welcome to Meklon's automotive paint manufacturing plant!

Our plant is located in Guangzhou, China, covering a large area, with advanced production facilities and technologies, dedicated to providing you with the highest quality automotive paint products.

#### **Factory History and Achievements:**

Meklon Automotive Paint Manufacturing Factory was established in 2010. Starting from the initial small-scale production, after years of unremitting efforts and continuous development, it has gradually emerged in the automotive paint industry. In the early days of its establishment, facing fierce market competition and many technical difficulties, we adhered to the persistent pursuit of quality and innovative spirit, and continued to explore and try. By introducing advanced production technology and equipment and cultivating professional technical personnel, we have gradually accumulated rich production experience and professional knowledge. We continue to increase investment in research and development and are committed to improving product quality and performance. After countless experiments and improvements, we have successfully launched a series of automotive paint products with independent intellectual property rights, covering a variety of colors and functions, meeting the diverse needs of different customers.

In the past few decades, our factory has achieved many remarkable achievements. Our automotive paint products have not only been widely recognized and praised in the domestic market, but also successfully exported to many countries and regions, winning the favor of the international market.