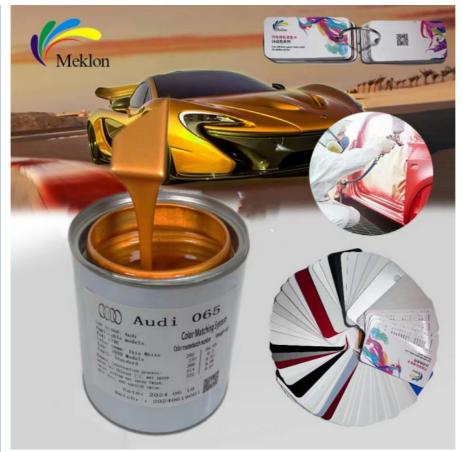

### High-Performance Toyota 1B2 Gold Refinish Car Paint Formula For Repair

### product description:

We are a professional car paint manufacturer, and here we introduce our carefully restored Toyota 1B2 champagne gold car paint.

In terms of color, we have perfectly reproduced this unique and charming champagne gold with superb color matching technology and strict quality control. Its color is warm and elegant, shining delicately in the sun, and it is very similar to the 1B2 champagne gold color of Toyota's original car, which can instantly restore your car to its original style.

In terms of quality, Meklon uses high-quality raw materials and advanced production technology to ensure the durability, wear resistance and corrosion resistance of the paint surface. Our car paint has excellent adhesion and can adhere to the car body for a long time, providing reliable protection for your car.