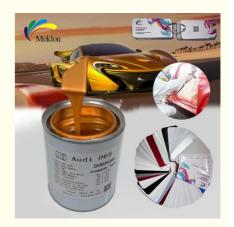

# **Product Specification**

Name: Toyota 1B2 Gold

Durability: Long-lasting And Reusable
 Main Raw Materials: Resine, Solvent, Pigment, LPG

• Product Usage: Exterior Car Cleaning

Special Features: Scratch-free And Streak-free Formula

Colors: Gold
Application Area: Chemical
Mixer Type: Static Mixers
Storage: Cool And Dry Place

• Function: Cleaning

• Highlight: High Performance Refinish Car Paint,

1B2 Gold Refinish Car Paint, Repair Refinish Car Paint

### product description:

We are a professional car paint manufacturer, and here we introduce our carefully restored Toyota 1B2 champagne gold car paint.

In terms of color, we have perfectly reproduced this unique and charming champagne gold with superb color matching technology and strict quality control. Its color is warm and elegant, shining delicately in the sun, and it is very similar to the 1B2 champagne gold color of Toyota's original car, which can instantly restore your car to its original style.