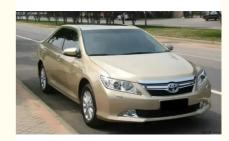

### product description:

We are a professional car paint manufacturer, and here we introduce our carefully restored Toyota 1B2 champagne gold car paint.

In terms of color, we have perfectly reproduced this unique and charming champagne gold with superb color matching technology and strict quality control. Its color is warm and elegant, shining delicately in the sun, and it is very similar to the 1B2 champagne gold color of Toyota's original car, which can instantly restore your car to its original style.

In terms of quality, Meklon uses high-quality raw materials and advanced production technology to ensure the durability, wear resistance and corrosion resistance of the paint surface. Our car paint has excellent adhesion and can adhere to the car body for a long time, providing reliable protection for your car.