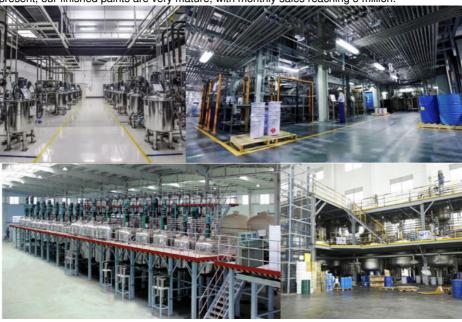

Our automotive paint manufacturing factory covers an area of 3,000 square meters and is a modern production base that combines innovation, efficiency and quality. Meklon has research department, testing, production department, sales department, after-sales department, etc.

In the company's development history, we achieved outstanding breakthroughs. In technological innovation, we developed a high-performance automotive paint formula with independent intellectual property rights, improving the hardness, weather resistance and glossiness of the paint surface and making our products competitive. We are fully equipped with our own masterbatch charts and color cards. We have independently developed color matching for various types of finished paints, as well as a separate set of finished paints for Russian and Kazakh models. We have a color mixing formula software app. At present, our finished paints are very mature, with monthly sales reaching 5 million.

Our products include 1K primer, 2K topcoat, varnish/clear coat, thinner, hardener, putty, body filler, etc. **Main products:** 137 1K black and white, 237 2K black and white, 402 silver, putty, finished paint...