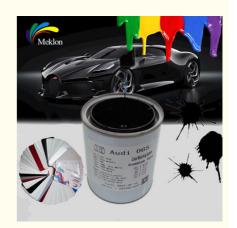

Toyota 202 Black Car Paint

## Toyota 202 Black Car Paint provides top color and protection for your car

## Toyota 202 Black product description:

Toyota 2022K Black paint is of relatively high quality and has good durability and corrosion resistance. Car paint has good leveling properties, which means it can automatically level and form a smooth, uniform coating. Car paint with good leveling properties can make the surface of the car body smoother and more beautiful, and can also improve the durability and corrosion resistance of the paint. The factors that affect the leveling properties of car paint mainly include the viscosity of the paint, the surface tension, the solvent evaporation rate, etc.