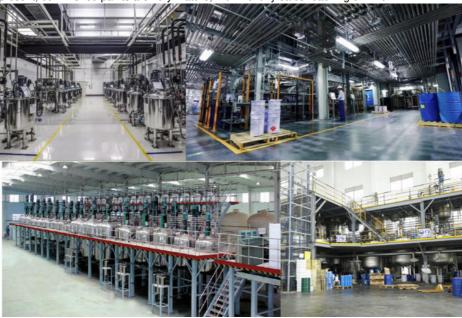

Our automotive paint manufacturing factory covers an area of 3,000 square meters and is a modern production base that combines innovation, efficiency and quality. Meklon has research department, testing, production department, sales department, after-sales department, etc.

In the company's development history, we achieved outstanding breakthroughs. In technological innovation, we developed a high-performance automotive paint formula with independent intellectual property rights, improving the hardness, weather resistance and glossiness of the paint surface and making our products competitive. We are fully equipped with our own masterbatch charts and color cards. We have independently developed color matching for various types of finished paints, as well as a separate set of finished paints for Russian and Kazakh models. We have a color mixing formula software app. At present, our finished paints are very mature, with monthly sales reaching 5 million.