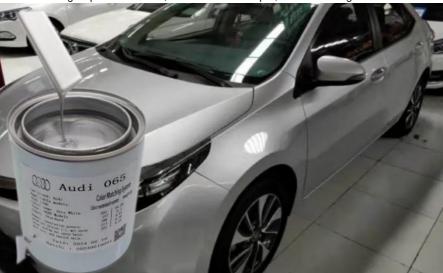

## Toyota 1D4 silver product description:

Toyota 1D4 silver generally refers to a silver paint for Toyota cars. Here are some common features of this car paint: Color: Silver is a common and popular car color with a simple and atmospheric visual effect, which can make the vehicle look more fashionable and modern.

| Toyota 1D4 Crystal Silver |             |            |       |        |  |  |
|---------------------------|-------------|------------|-------|--------|--|--|
| code                      | name        | Proportion | price | Amount |  |  |
| 403                       | Fine silver | 72.33%     | 18.21 | 13.17  |  |  |

| 404   | Fine silver            | 24.10%  | 18.85 | 4.54   |
|-------|------------------------|---------|-------|--------|
| 143   | 1K green blue          | 0.58%   | 41.70 | 0.24   |
| 103   | 1K frost blue          | 0.73%   | 25.33 | 0.18   |
| 102   | 1K extra white         | 0.72%   | 15.40 | 0.11   |
| 150   | 1K color control agent | 1.54%   | 14.47 | 0.22   |
| total |                        | 100.00% |       | 18.477 |