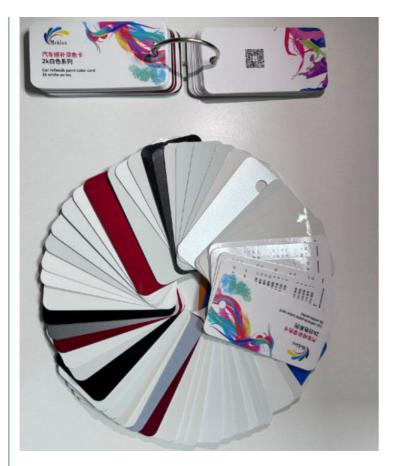

In the company's development history, we achieved outstanding breakthroughs. In technological innovation, we developed a high-performance automotive paint formula with independent intellectual property rights, improving the hardness, weather resistance and glossiness of the paint surface and making our products competitive. We are fully equipped with our own masterbatch charts and color cards. We have independently developed color matching for various types of finished paints, as well as a separate set of finished paints for Russian and Kazakh models. We have a color mixing formula software app. At present, our finished paints are very mature, with monthly sales reaching 5 million.

#### Toyota 1CO Light Champagne product description:

The color of Toyota 1C0 Light Champagne car paint presents an elegant and unique light champagne hue. Its color accuracy is extremely high and can perfectly match the original color standards of Toyota models.