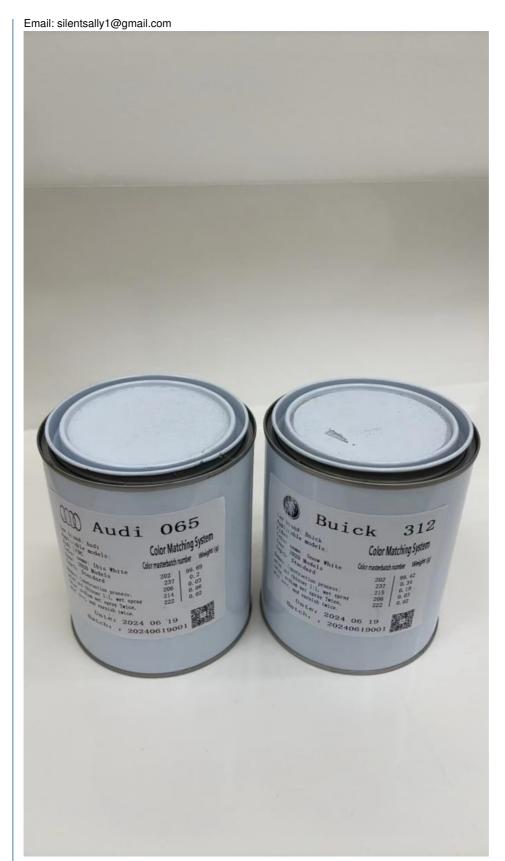

# **Product Specification**

Name: Toyota 1C0 Light Champagne
 Durability: Long-lasting And Reusable
 Main Raw Materials: Resine, Solvent, Pigment, LPG

Product Usage: Exterior Car Cleaning

Special Features: Scratch-free And Streak-free Formula

#### Toyota 1CO Light Champagne product description:

The color of Toyota 1C0 Light Champagne car paint presents an elegant and unique light champagne hue. Its color accuracy is extremely high and can perfectly match the original color standards of Toyota models.