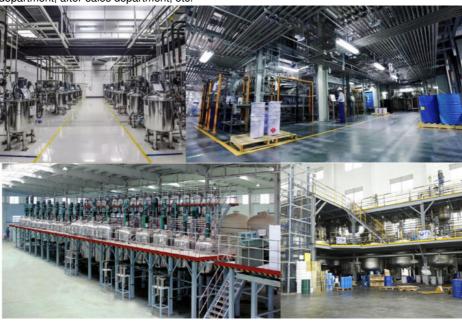

Our automotive paint manufacturing factory covers an area of 3,000 square meters and is a modern production base that combines innovation, efficiency and quality. Meklon has research department, testing, production department, sales department, after-sales department, etc.

In the company's development history, we achieved outstanding breakthroughs. In technological innovation, we developed a high-performance automotive paint formula with independent intellectual property rights, improving the hardness, weather resistance and glossiness of the paint surface and making our products competitive. We are fully equipped with our own masterbatch charts and color cards. We have independently developed color matching for various types of finished paints, as well as a separate set of finished paints for Russian and Kazakh models. We have a color mixing formula software app. At present, our finished paints are very mature, with monthly sales reaching 5 million.