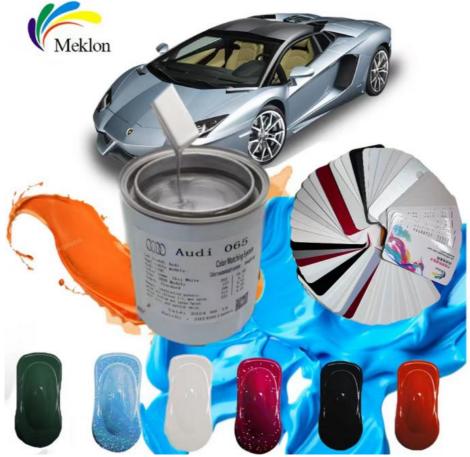

In the company's development history, we achieved outstanding breakthroughs. In technological innovation, we developed a high-performance automotive paint formula with independent intellectual property rights, improving the hardness, weather resistance and glossiness of the paint surface and making our products competitive. We are fully equipped with our own masterbatch charts and color cards. We have independently developed color matching for various types of finished paints, as well as a separate set of finished paints for Russian and Kazakh models. We have a color mixing formula software app. At present, our finished paints are very mature, with monthly sales reaching 5 million.

Our products include 1K primer, 2K topcoat, varnish/clear coat, thinner, hardener, putty, body filler, etc. **Main products:** 137 1K black and white, 237 2K black and white, 402 silver, putty, finished paint...