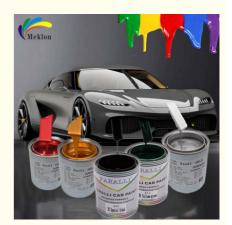

Our automotive paint manufacturing factory covers an area of 3,000 square meters and is a modern production base that combines innovation, efficiency and quality. Meklon has research department, testing, production department, sales department, after-sales department, etc.