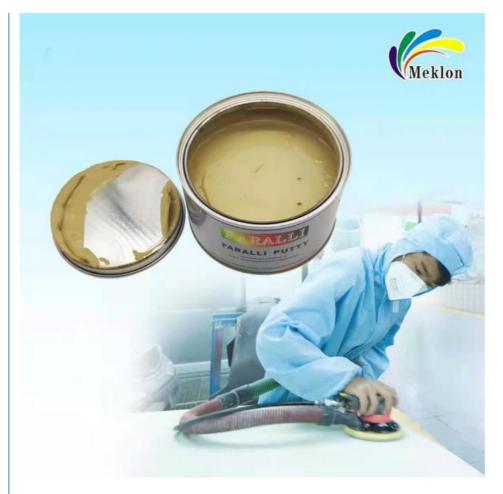

# **Product Specification**

Name: Putty

Durability: Long-lasting And Reusable
Main Raw Materials: Resine, Solvent, Pigment, LPG

Product Usage: Exterior Car Cleaning

Special Features: Scratch-free And Streak-free Formula

## product description:

As a professional car paint dealer, we are proud to introduce you to our high-quality car paint putty. Excellent performance:

Our putty has excellent filling ability and can easily fill dents, scratches and small potholes on the surface of the car body, laying a solid foundation for subsequent painting work. Its good adhesion ensures that the putty is tightly combined with the car body and is not easy to fall off.

First, make sure the surface to be repaired is clean, dry and free of oil and rust.

After filling with 350R atomic putty, use a scraper to evenly apply 512 putty to the area to be filled, slightly higher than the surrounding surface.

Wait for the putty to dry, the drying time will vary depending on the ambient temperature and humidity.

Once dry, use sandpaper to smooth the putty and make it flush with the surrounding surface.

The effect is remarkable: