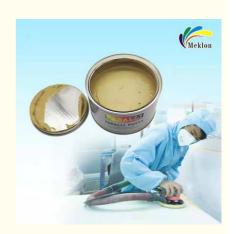

# **Product Specification**

Name: Putty

Durability: Long-lasting And Reusable
Main Raw Materials: Resine, Solvent, Pigment, LPG

Product Usage: Exterior Car Cleaning

Special Features: Scratch-free And Streak-free Formula

Application Area: Chemical
Mixer Type: Static Mixers
Storage: Cool And Dry Place

Specification: 1LX12Net Weigh: 0.95KG

Highlight: Automotive Repair Car Paint Putty,

Stable Performance Car Paint Putty

# Stable Performance Refinish Car Paint Putty For Automotive Repair