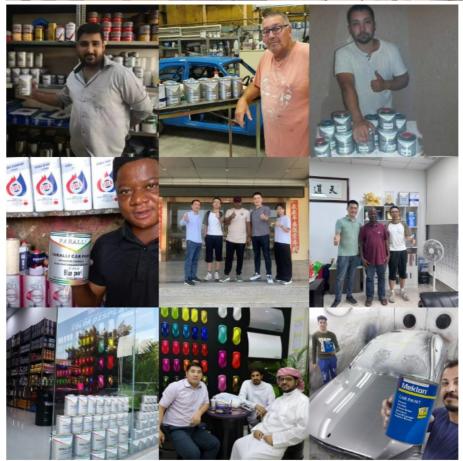

## Feedback from a car paint dealer in Mexico:

As someone who has been in the automotive paint wholesale industry for many years, I have been looking for a high-quality and stable automotive paint supplier. Since cooperating with Meklon, I have completely solved this problem. Meklon's automotive refinish paint has rich and accurate colors, it is also very durable and has quality assurance. Not only that, Meklon's service is also excellent, their technical support team is always able to answer our questions in a timely manner and provide professional painting suggestions. This has greatly improved our business. I have grown from a small shop to a large one. Now we have been cooperating for nearly 10 years. My business has become one of the top 100 in our country. Now I import 2 containers from Meklon every month.

# Feedback from a customer from Iraq:

Meklon's car paint is affordable and of good quality. We use their cost-effective car paint instead of expensive products from big brands, which makes us gain a lot of profit and makes our business better and better.