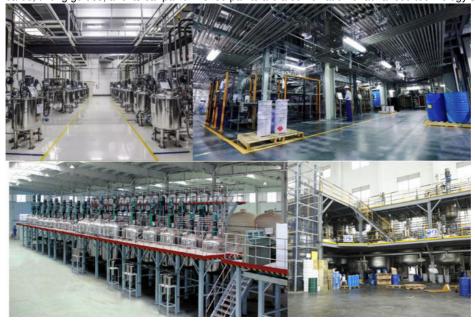

#### **Manufacturer Introduction:**

Meklon is an excellent automobile paint manufacturer. The automobile paint manufacturing plant covers an area of 3,000 square meters. It is a modern production base integrating innovation, efficiency and quality. Meklon has research department, testing department, production department, sales department, after-sales department, etc. The production is strict and orderly, with monthly sales of 10 containers. Auto paint dealers and auto repair shops from all over the world like it. In the field of car beauty and protection, Meklon has always been committed to the innovation and development of car paint. It has highly official car paints of various models and various colors of various models, its own mixing formula system, color cards, tinting guides, and its car paint finished paints are a combination of advanced technology and exquisite craftsmanship.