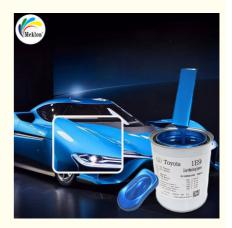

# Meklon Toyota 1E9 Auto Paint Advanced Technology And Exquisite Craftsmanship

# **Product Specification**

• Brand: Toyota

Color: Black Blue Pearl

Code: 1E9
Net Weight: 0.95
Drying Time: 2-3 Hours
Durability: High
Heat Resistance: Good

• Product Name: Ready Mixed Car Paint

• Weather Resistance: Good