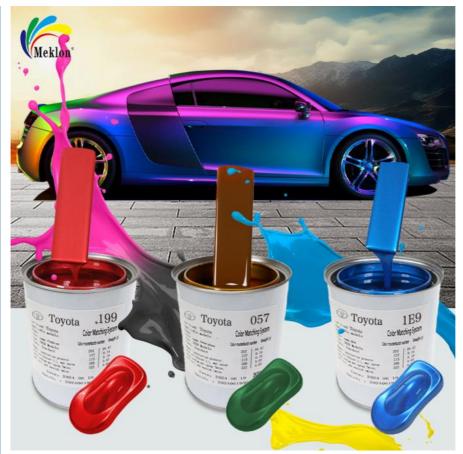

# Meklon Toyota 1E9 Auto Paint Advanced Technology And Exquisite Craftsmanship

# **Product Specification**

• Brand: Toyota

Color: Black Blue Pearl

Code: 1E9
Net Weight: 0.95
Drying Time: 2-3 Hours
Durability: High
Heat Resistance: Good

• Product Name: Ready Mixed Car Paint

• Weather Resistance: Good

• Application Method: Brush/Roller/Spray

• Highlight: Advanced Technology Toyota 1E9 Auto Paint,

Meklon Toyota 1E9 Auto Paint,

Exquisite Craftsmanship Toyota 1E9 Auto Paint