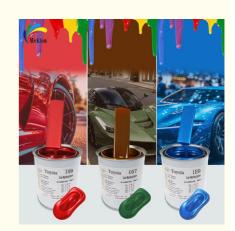

## **Mixing Tinting Guide:**

| Toyota 1E9 |                        |            |       |        |
|------------|------------------------|------------|-------|--------|
| code name  |                        | Proportion | price | Amount |
| 1          | Fine silver            | 14.90%     |       | 0.00   |
| 311        | Fine blue pearl        | 22.03%     |       | 0.00   |
|            | Blue pearl             | 11.34%     |       | 0.00   |
| 104        | 1K pure black          | 46.32%     |       | 0.00   |
| 111        | 1K brilliant blue      | 2.53%      |       | 0.00   |
| 131        | 1K rose red            | 1.98%      |       | 0.00   |
| 125        | 1K bright red          | 0.32%      |       | 0.00   |
| 150        | 1K color control agent | 0.58%      |       | 0.00   |
| total      | 7                      | 100.00%    |       | 0.000  |