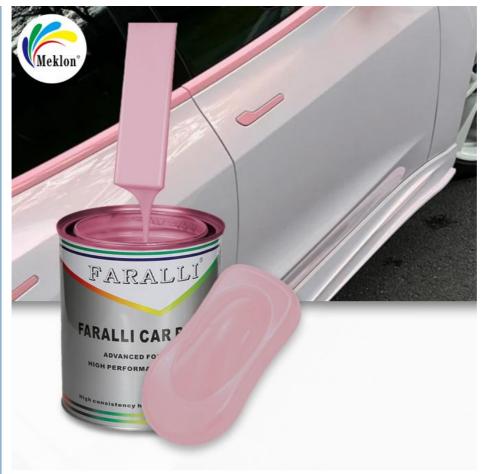

#### **Product Introduction:**

1K bright red car repair paint is a single-component car repair paint

Color characteristics: bright, can present a bright, bright and pure red, with high color saturation and glossiness, so that the repaired part is close to the original paint color of the car body, achieving a good visual effect.

Easy to apply: 1K paint can be sprayed directly after adding diluent, the operation is relatively simple, and does not require complex mixing and blending like 2K paint. It is suitable for some small repairs or occasions with low construction requirements.

Fast drying speed: It can dry relatively quickly at room temperature, saving construction time and improving work efficiency. Strong covering power: It can better cover the defects, scratches and other problems on the repaired surface. Only 2-3 coats, each coat of 50-70µm, can achieve the ideal covering effect.