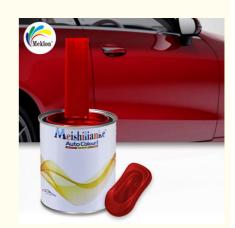

#### **Product Introduction:**

1K bright red car repair paint is a single-component car repair paint

Color characteristics: bright, can present a bright, bright and pure red, with high color saturation and glossiness, so that the repaired part is close to the original paint color of the car body, achieving a good visual effect.

Easy to apply: 1K paint can be sprayed directly after adding diluent, the operation is relatively simple, and does not require complex mixing and blending like 2K paint. It is suitable for some small repairs or occasions with low construction requirements.

Fast drying speed: It can dry relatively quickly at room temperature, saving construction time and improving work efficiency. Strong covering power: It can better cover the defects, scratches and other problems on the repaired surface. Only 2-3 coats, each coat of 50-70µm, can achieve the ideal covering effect.