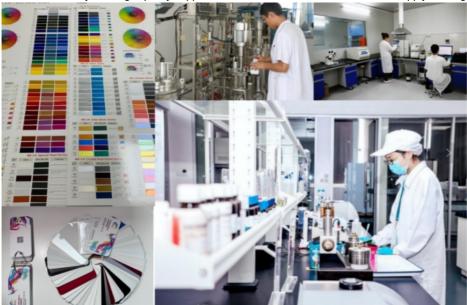

Quality is our lifeline. We have professional quality inspection personnel who use advanced testing equipment and strict testing standards to conduct comprehensive inspections on each batch of products to ensure stable and reliable product quality. Only products that pass strict testing will be launched on the market, which is one of the important reasons why we rank among the top ten in the automotive paint industry in China.

#### **Product Introduction:**

1K chestnut red car repair paint is a one-component car repair paint.

Color characteristics: It presents a unique chestnut red color, which is full of color and has a certain depth, and can provide a bright and eye-catching appearance effect for the car surface. From the front, the chestnut red shows a rich color; from the side, it may show some color changes, which increases the layering and three-dimensional sense of the color.