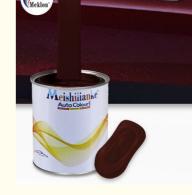

# **Product Specification**

• Brand: Meklon

Name: Chestnut Red

• Specification: 1Lx12

• Package: Can And Carton

Net Weight: 0.95KG

• Application: Brush, Roller, Or Spray

• Coverage: High

#### **Product Introduction:**

1K chestnut red car repair paint is a one-component car repair paint.

Color characteristics: It presents a unique chestnut red color, which is full of color and has a certain depth, and can provide a bright and eye-catching appearance effect for the car surface. From the front, the chestnut red shows a rich color; from the side, it may show some color changes, which increases the layering and three-dimensional sense of the color.