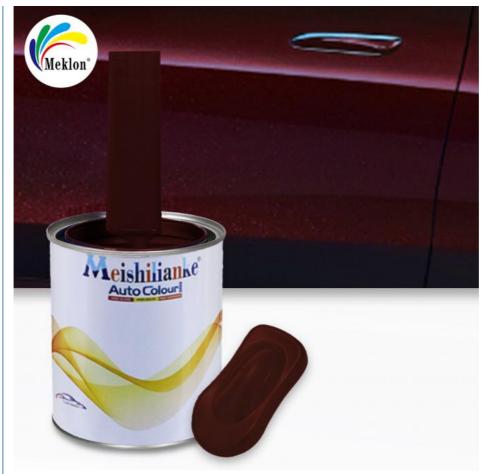

# **Product Specification**

• Brand: Meklon

Name: Chestnut Red

• Specification: 1Lx12

• Package: Can And Carton

Net Weight: 0.95KG

• Application: Brush, Roller, Or Spray

• Coverage: High

• Durability: Long-lasting

Fade Resistant: YesHeat Resistance: Yes

State: Liquid CoatingType: Automotive Paint

• Voc: Low

Highlight: 1K Chestnut Red Auto Paint,

Car Paint Basecoat Manufacturer,

#### **Product Introduction:**

1K chestnut red car repair paint is a one-component car repair paint.

Color characteristics: It presents a unique chestnut red color, which is full of color and has a certain depth, and can provide a bright and eye-catching appearance effect for the car surface. From the front, the chestnut red shows a rich color; from the side, it may show some color changes, which increases the layering and three-dimensional sense of the color.