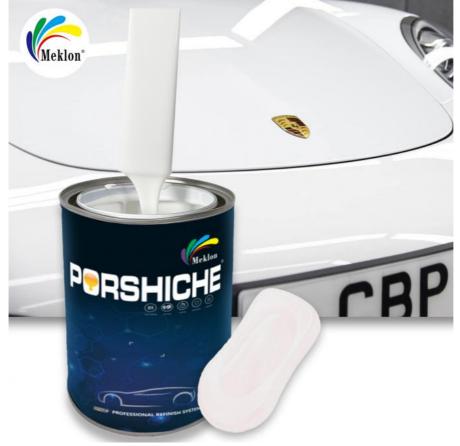

PORSHICHE

China

- 200L
  - 2.73USD/L-5.56USD/L

500L per day

Box/Carton

T/T

- 10-15 Work Day

# **Product Specification**

• Name: Orange Code: 101 White Color: • Net Weight: 0.95KG • Heat Resistance: Yes • Protection: UV-resistant • Sheen: High Gloss • Uv Resistance: Yes • Material: Acrylic • Application Method: Brush, Roller, Or Spray Adhesion: Strong • High Light: 1K Basecoat • Highlight: Automated Production Lines Car Paint Basecoat , White Car Paint Basecoat, 1K Acrylic Car Paint Basecoat