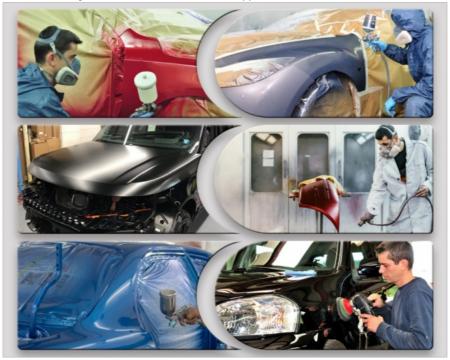

#### Product details:

1K white car paint is a single-component car paint, usually composed of film-forming substances, pigments, solvents and additives. Its main features are easy use, fast drying speed, and can be dried naturally at room temperature. As a classic car color, white is simple and elegant, with high recognition and beauty.

Quality: Use high-quality raw materials to ensure the stability and reliability of the paint.

After strict quality inspection, it meets relevant industry standards and environmental protection requirements. It has good adhesion and can be firmly attached to the surface of the car and is not easy to fall off. Effect: The color is pure, the white is bright and bright, giving people a fresh and clean feeling. It can effectively cover the flaws and scratches on the surface of the car, making the surface of the car body smoother. It has a certain glossiness and can enhance the appearance texture of the car.

1K white car paint has a high glossiness, which can make the surface of the car present a bright gloss. The level of gloss depends on the type and proportion of pigments and additives in the paint, as well as the quality of the construction process. Generally speaking, after professional spraying and polishing, 1K white car paint can achieve a higher glossiness, making the car look more beautiful.