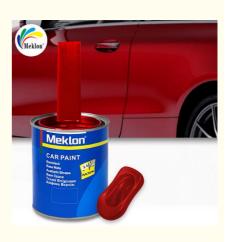

### **Product Specification**

• Name: Brilliant Red Code: 126 Red Color: • Net Weight: 0.95KG • Heat Resistance: Yes • Protection: UV-resistant • Sheen: High Gloss • Uv Resistance: Yes • Material: Acrylic • Application Method: Brush, Roller, Or Spray Adhesion: Strong • High Light: 1K Basecoat • Highlight: High Performance Car Paint Basecoat, Wholesale Car Paint Basecoat,

Product details:"1K Bright Red Car Paint" is a one-component car paint.

"1K" means that this paint has only one component, and other additives such as curing agents are usually added to achieve the best use effect. Bright red is a bright and eye-catching color, often used in the exterior painting of cars to increase the visual appeal of the vehicle.