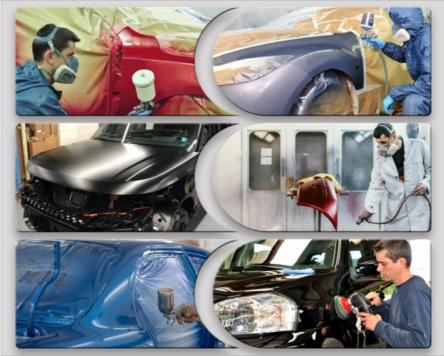

Product details:"1K Bright Red Car Paint" is a one-component car paint.

"1K" means that this paint has only one component, and other additives such as curing agents are usually added to achieve the best use effect. Bright red is a bright and eye-catching color, often used in the exterior painting of cars to increase the visual appeal of the vehicle.

Bright color: Bright red can bring a strong visual impact to the car, making the vehicle more eye-catching.

High gloss: After correct application and treatment, 1K Bright Red Car Paint can present a high-gloss surface, making the car look smoother and brighter.

Convenient application: One-component paint is relatively simple to apply and does not require complicated mixing and blending processes.

When using 1K Bright Red Car Paint, you need to pay attention to the following points:

Surface treatment: Before application, the surface of the car needs to be thoroughly cleaned and polished to ensure that the paint can adhere firmly to the surface.

Application environment: Choose a suitable application environment and avoid application in a humid, dusty or low temperature environment.

Spraying techniques: Master the correct spraying techniques, such as the distance, angle and spraying speed of the spray gun, to ensure uniform distribution of paint and a good appearance.

Quality: Use high-quality raw materials to ensure the stability and reliability of the paint. After strict quality inspection, it meets relevant industry standards and environmental protection requirements. It has good adhesion and can be firmly attached to the surface of the car and is not easy to fall off. Effect: The color is pure, the white is bright and bright, giving people a fresh and clean feeling. It can effectively cover the flaws and scratches on the surface of the car, making the surface of the car body smoother. It has a certain glossiness and can enhance the appearance texture of the car.