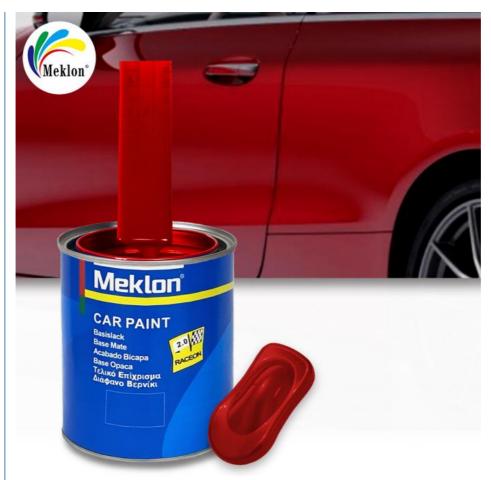

### **Product Specification**

• Name: Brilliant Red Code: 126 Red Color: • Net Weight: 0.95KG • Heat Resistance: Yes • Protection: UV-resistant • Sheen: High Gloss • Uv Resistance: Yes • Material: Acrylic • Application Method: Brush, Roller, Or Spray Adhesion: Strong • High Light: 1K Basecoat • Highlight: High Performance Car Paint Basecoat, Wholesale Car Paint Basecoat,

Product details:"1K Bright Red Car Paint" is a one-component car paint.

"1K" means that this paint has only one component, and other additives such as curing agents are usually added to achieve the best use effect. Bright red is a bright and eye-catching color, often used in the exterior painting of cars to increase the visual appeal of the vehicle.

Bright color: Bright red can bring a strong visual impact to the car, making the vehicle more eye-catching.

High gloss: After correct application and treatment, 1K Bright Red Car Paint can present a high-gloss surface, making the car look smoother and brighter.