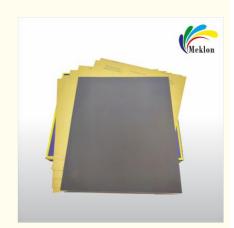

# **Product Specification**

- Features: Soft, Absorbent, Durable • Name: Sandpaper All Types Of Vehicles • Compatibility: • Application Area: Chemical • Origin: Guangdong China Various Scents Available Scent: • Country Of Origin: China Yellow Bottle Color: • Stirring Type: Spiral • Function: Cleaning
  - Fade Resistance:
  - Application:
  - Easy To Use:
  - Uv Protection:
  - Convenience:

#### Product quality:

High grinding efficiency: Our sandpaper has excellent grinding efficiency. Whether it is water sand or dry sand, the sharpness and wear resistance of the abrasive are carefully designed and optimized. In the process of car repair, it can quickly and effectively remove defects, scratches and old coatings on the paint surface, greatly shortening the grinding time. For example, our green sand adopts a special abrasive formula and manufacturing process, which has excellent grinding performance for harder car paint and primer, and can quickly achieve the required surface flatness.

Strong durability: The durability of sandpaper is one of our focuses. The use of high-quality binder and base materials, as well as advanced manufacturing processes, ensures that the sandpaper is not easy to fall off and break during long-term use. Even under high-intensity grinding operations, it can maintain good performance and shape stability. After repeated use, our sandpaper can still maintain a high grinding efficiency and effect, saving users the cost and time of changing sandpaper. Wide applicability: Provide a wide variety of sandpaper products, including different grits, sizes and numbers of holes. Whether it is manual grinding or using mechanical grinding tools, whether it is large-area body grinding operations, which can reduce dust flying during grinding, while providing better cooling effect, and is suitable for grinding temperature-sensitive automotive parts. Dry sand is easy to operate and dries quickly, making it suitable for general automotive repair and grinding work. Sandpapers of various colors also make it easier for users to distinguish between different particle sizes and uses, thus improving work efficiency.