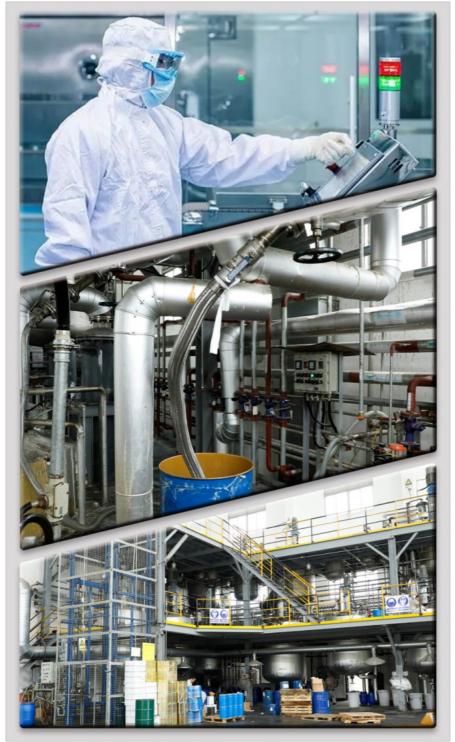

Using advanced gluing equipment, the carefully prepared glue is evenly applied to one side of the paper. The thickness and uniformity of the glue coating are strictly controlled to ensure that the viscosity of the masking tape is moderate and consistent. During the gluing process, the temperature, viscosity and other parameters of the glue are monitored in real time to ensure the stability of the gluing quality.

A strict quality inspection system has been established to conduct comprehensive inspections on each batch of masking tape. The inspection items include paper strength, glue viscosity, temperature resistance, water resistance, printing quality, etc. Professional testing equipment and methods are used, such as tensile testing machines, viscosity testers, temperature and humidity test chambers, etc., to ensure that the products meet international standards and industry specifications. Only masking papers that pass all test items can be packaged and put into storage, ready for sale to customers.