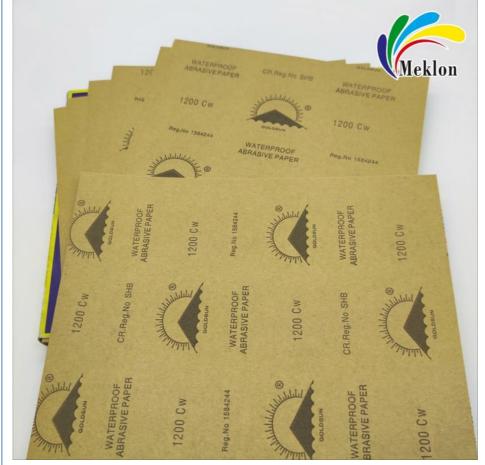

#### Product quality:

High grinding efficiency: Our sandpaper has excellent grinding efficiency. Whether it is water sand or dry sand, the sharpness and wear resistance of the abrasive are carefully designed and optimized. In the process of car repair, it can quickly and effectively remove defects, scratches and old coatings on the paint surface, greatly shortening the grinding time. For example, our green sand adopts a special abrasive formula and manufacturing process, which has excellent grinding performance for harder car paint and primer, and can quickly achieve the required surface flatness.

Fine grinding effect: Focus on the fineness of the sandpaper's grinding effect. By strictly controlling the particle size distribution of the abrasive and the surface flatness of the sandpaper, our sandpaper can achieve a smooth transition from coarse grinding to fine grinding during the grinding process. Whether it is to remove large-area damage or to perform local fine repairs,

sandpaper of suitable particle size can be provided to make the polished surface smooth as a mirror, without obvious scratches and unevenness, providing a good foundation for the subsequent painting process. For example, our purple sand and yellow sand series, respectively for different fine grinding needs, with fine abrasive particles and uniform grinding effect, can meet the requirements of the automotive repair industry for high-quality surface treatment.

Strong durability: The durability of sandpaper is one of our focuses. The use of high-quality binder and base materials, as well as advanced manufacturing processes, ensures that the sandpaper is not easy to fall off and break during long-term use. Even under high-intensity grinding operations, it can maintain good performance and shape stability. After repeated use, our sandpaper can still maintain a high grinding efficiency and effect, saving users the cost and time of changing sandpaper. Wide applicability: Provide a wide variety of sandpaper products, including different grits, sizes and numbers of holes. Whether it is manual grinding or using mechanical grinding tools, whether it is large-area body grinding operations, which can reduce dust flying during grinding, while providing better cooling effect, and is suitable for grinding temperature-sensitive automotive parts. Dry sand is easy to operate and dries quickly, making it suitable for general automotive repair and grinding work. Sandpapers of various colors also make it easier for users to distinguish between different particle sizes and uses, thus improving work efficiency.