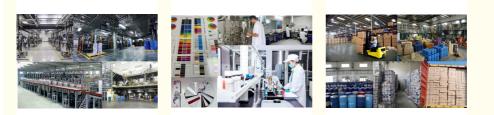

After the raw material paper enters the production line, it must first be pre-treated. Through a series of processes such as cleaning, impurity removal, and leveling, the surface of the paper is ensured to be smooth and flawless, ready for subsequent processes such as gluing and printing.

Using advanced gluing equipment, the carefully prepared glue is evenly applied to one side of the paper. The thickness and uniformity of the glue coating are strictly controlled to ensure that the viscosity of the masking tape is moderate and consistent. During the gluing process, the temperature, viscosity and other parameters of the glue are monitored in real time to ensure the stability of the gluing quality.

After printing, the masking tape is cut according to the specified width and length. The slitting process uses automated equipment to ensure that the dimensional accuracy error is controlled within a very small range, providing users with neat and standard masking tape products.

A strict quality inspection system has been established to conduct comprehensive inspections on each batch of masking tape. The inspection items include paper strength, glue viscosity, temperature resistance, water resistance, printing quality, etc. Professional testing equipment and methods are used, such as tensile testing machines, viscosity testers, temperature and humidity test chambers, etc., to ensure that the products meet international standards and industry specifications. Only masking papers that pass all test items can be packaged and put into storage, ready for sale to customers.