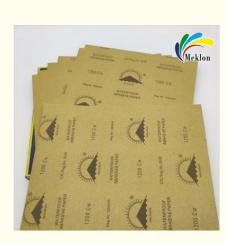

# **Product Specification**

- Features: Soft, Absorbent, Durable • Name: Sandpaper All Types Of Vehicles • Compatibility: • Application Area: Chemical • Origin: Guangdong China Various Scents Available Scent: • Country Of Origin: China Yellow Bottle Color: • Stirring Type: Spiral • Function: Cleaning
  - Fade Resistance:
  - Application:
  - Easy To Use:
  - Uv Protection:
  - Convenience:

#### Product quality:

High grinding efficiency: Our sandpaper has excellent grinding efficiency. Whether it is water sand or dry sand, the sharpness and wear resistance of the abrasive are carefully designed and optimized. In the process of car repair, it can quickly and effectively remove defects, scratches and old coatings on the paint surface, greatly shortening the grinding time. For example, our green sand adopts a special abrasive formula and manufacturing process, which has excellent grinding performance for harder car paint and primer, and can quickly achieve the required surface flatness.

Strong durability: The durability of sandpaper is one of our focuses. The use of high-quality binder and base materials, as well as advanced manufacturing processes, ensures that the sandpaper is not easy to fall off and break during long-term use. Even under high-intensity grinding operations, it can maintain good performance and shape stability. After repeated use, our sandpaper can still maintain a high grinding efficiency and effect, saving users the cost and time of changing sandpaper. Wide applicability: Provide a wide variety of sandpaper products, including different grits, sizes and numbers of holes. Whether it is manual grinding or using mechanical grinding tools, whether it is large-area body grinding operations, which can reduce dust flying during grinding, while providing better cooling effect, and is suitable for grinding temperature-sensitive automotive parts. Dry sand is easy to operate and dries quickly, making it suitable for general automotive repair and grinding work. Sandpapers of various colors also make it easier for users to distinguish between different particle sizes and uses, thus improving work efficiency.