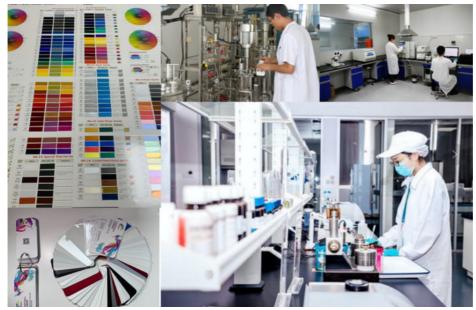

After the raw material paper enters the production line, it must first be pre-treated. Through a series of processes such as cleaning, impurity removal, and leveling, the surface of the paper is ensured to be smooth and flawless, ready for subsequent processes such as gluing and printing.

Using advanced gluing equipment, the carefully prepared glue is evenly applied to one side of the paper. The thickness and uniformity of the glue coating are strictly controlled to ensure that the viscosity of the masking tape is moderate and consistent. During the gluing process, the temperature, viscosity and other parameters of the glue are monitored in real time to ensure the stability of the gluing quality.

A strict quality inspection system has been established to conduct comprehensive inspections on each batch of masking tape. The inspection items include paper strength, glue viscosity, temperature resistance, water resistance, printing quality, etc. Professional testing equipment and methods are used, such as tensile testing machines, viscosity testers, temperature and humidity test chambers, etc., to ensure that the products meet international standards and industry specifications. Only masking papers that pass all test items can be packaged and put into storage, ready for sale to customers.