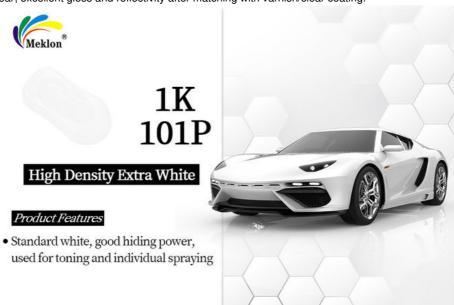

## **Product Specification**

• Product Name: F-101 High Density Extra White

· Application: Car Shelf Life: 1-3 Years • Requirement: Dry Naturally · Color: White

• Coverage: 400 Sq. Ft./gal.

• Specific Gravity: 1.2KG Size: 1L

# Product Description: Super White High-Performance Automotive Refinish Paint

**Introducing our Super White High-Performance Automotive Refinish Paint.** This premium paint formulation delivers exceptional coverage, durability, and a flawless, high-gloss finish.

### **Application Instructions:**

Prepare the Surface: Thoroughly clean and prepare the surface to ensure optimal adhesion.

Mix the Paint: Mix the 1K 101 High Density Extreme White paint with the appropriate thinner according to the recommended mixing ratio (typically 1:1).

### Advantages of Meklon products:

Good coating adhesion, good weather resistance, smooth and even, silver powder or pearlescent arrangement is uniform and clear; excellent gloss and reflectivity after matching with varnish/clear coating.