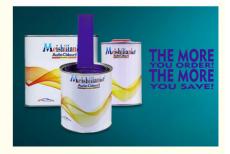

# **Meklon Purple Pearl Automotive Refinish Paint**

# A Harmonious Blend of Elegance and Performance

Meklon's 2K Purple Pearl automotive refinish paint offers a sophisticated and captivating color solution. This unique hue, characterized by its shimmering pearl effect, is designed to elevate the aesthetic appeal of any vehicle.

#### **Key Features and Benefits:**

Superior Color Depth and Chroma: Our advanced pigment technology delivers a stunning purple finish with exceptional color depth and brilliance.

Enhanced Durability: Our 2K formula ensures superior resistance to scratches, chips, fading, and weathering.