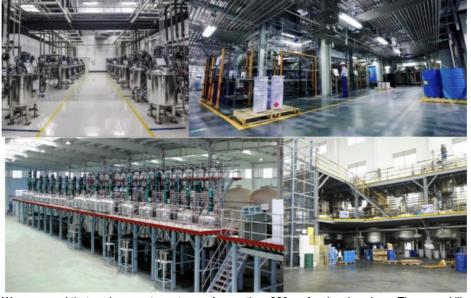

Looking back, we started from a small processing plant, with our love and persistence in the automotive paint industry, and continued to grow step by step. Today, we have a huge raw material supply system, high-quality canning production lines and efficient production workshops, forming a complete set of production series. The total area of the company reaches more than 3,000 square meters, providing sufficient space for our production and R&D.