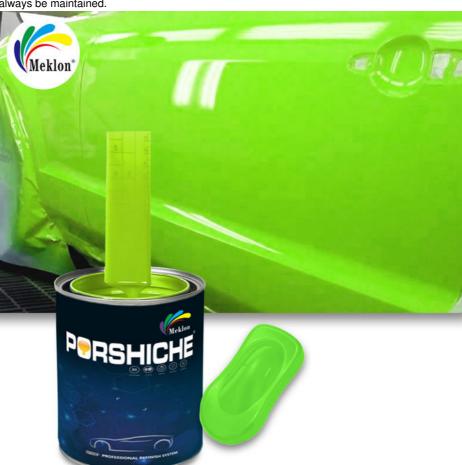

This car paint presents a unique and eye-catching yellow-green color, which perfectly combines fresh green and bright yellow elements. This unique color combination makes the car stand out instantly after painting, attracting many eyes when driving on the road, and giving the vehicle a very personalized and dynamic appearance.

It has excellent color saturation, ensuring that it can maintain bright and rich colors regardless of lighting conditions, without fading or dulling. Even after a long period of sun and rain, it can still maintain its original bright color, so that your car will always look like new.