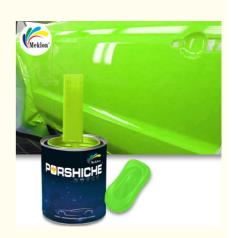

# **Product Specification**

Name: Yellow Green

Code: 117
Voc Level: Low
Net Weight: 0.95KG
Heat Resistance: Yes

Protection: UV-resistant Sheen: High Gloss

Uv Resistance: YesMaterial: Acrylic

• Application Method: Brush, Roller, Or Spray

Adhesion: StrongHigh Light: 1K Basecoat

• Highlight: 1K Car Paint Basecoat,

**Superior Adhesion Car Paint Basecoat** 

This car paint presents a unique and eye-catching yellow-green color, which perfectly combines fresh green and bright yellow elements. This unique color combination makes the car stand out instantly after painting, attracting many eyes when driving on the road, and giving the vehicle a very personalized and dynamic appearance.