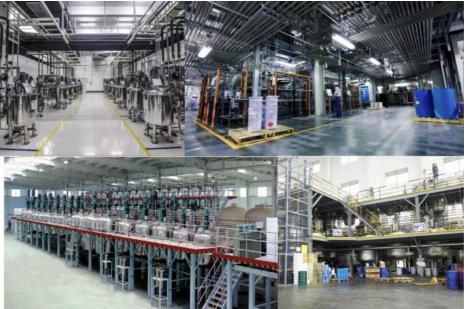

#### Black Car Paint Top Coat With Advanced Facilities Strong Adhesion Auto Painting

Manufacturer Introduction:

Meklon is a leading manufacturer of high-quality automotive coatings, based in China. Our state-of-the-art 3,000-square-meter facility is equipped with advanced technology and machinery to deliver exceptional products.