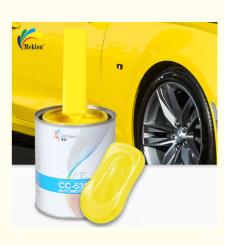

# Auto Body Car Paint Tinting Machine 1K Yellow Basecoat Pearl Colors Crystal **Coating Automotive Spray Paint**

#### Auto Body Car Paint Tinting Machine 1K Yellow Basecoat Pearl Colors Crystal Coating Automotive Spray Paint