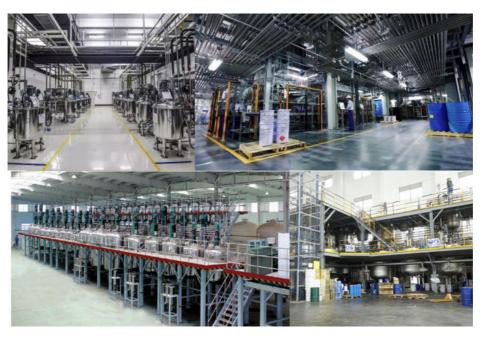

#### Supplier introduction:

Meklon, a leading manufacturer of automotive paint, operates from facilities in Guangzhou and Shaoguan. Our 3,000-squaremeter production facility, equipped with state-of-the-art technology, enables us to produce a wide range of high-quality automotive coatings.

#### Production advantages:

Meklon's state-of-the-art manufacturing facility is equipped with advanced production equipment and a robust production process. Our dedicated team of over 100 skilled operators ensures efficient and precise production at every stage, from raw material procurement to finished product packaging. Our 20-strong R&D team, comprised of experienced engineers, is committed to pushing the boundaries of automotive paint technology. By leveraging advanced research techniques and industry best practices, we consistently develop innovative products that deliver exceptional performance and aesthetics. Our rigorous color matching process boasts a remarkable 98% accuracy rate, ensuring precise color replication for a wide range of vehicles.