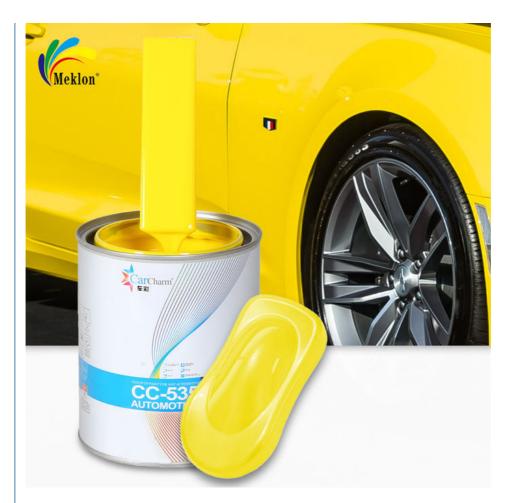

# Auto Body Car Paint Tinting Machine 1K Yellow Basecoat Pearl Colors Crystal **Coating Automotive Spray Paint**

#### Auto Body Car Paint Tinting Machine 1K Yellow Basecoat Pearl Colors Crystal Coating Automotive Spray Paint