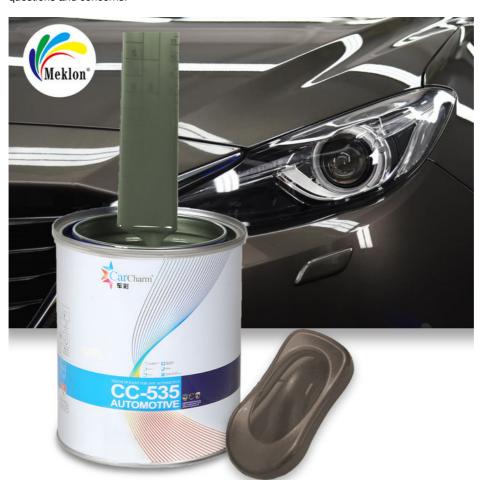

## Auto Body Car Paint 1K Basecoat Pearl Colors Crystal Coating Automotive Spray Metallic Sliver Car Paint

### Auto Body Car Paint 1K Basecoat Pearl Colors Crystal Coating Automotive Spray Metallic Sliver Car Paint