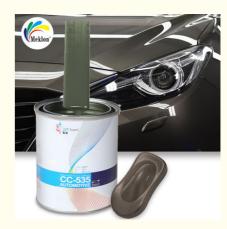

## Auto Body Car Paint 1K Basecoat Pearl Colors Crystal Coating Automotive Spray Metallic Sliver Car Paint

### Auto Body Car Paint 1K Basecoat Pearl Colors Crystal Coating Automotive Spray Metallic Sliver Car Paint