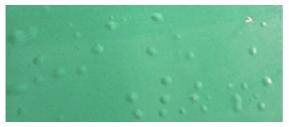

## Phenomenon 2: Shrinkage holes and fish eyes:

The surface of the object to be coated has not been cleaned and exists, or due to the influence of foreign matter (such as oil, water, silicon steel, boron, etc.) mixed into the paint, the paint cannot adhere evenly and shrinks to expose the coated surface, or the primer is not treated properly. The phenomenon of uneven paint caused by the presence of tiny blisters is called shrinkage cavity coating film problem. Remedy: If the shrinkage cavity is not serious, you can spray two more coats to add anti-cavities when the paint surface has just reached its normal evaporation time. If the paint is caused by beads of water, if the situation is serious, the affected area should be cleaned and then repainted.