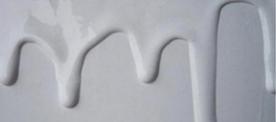

# Phenomenon 3: sagging, dripping, vertical flow:

During the spraying and drying process, on vertical or inclined surfaces, the coating film forms flow marks from top to bottom or thickening of the lower edge. Supplementary teaching method: After the paint layer is completely dry, sand and polish the sagging area with ultra-fine sandpaper, or smooth it with fine sandpaper before re-spraying.