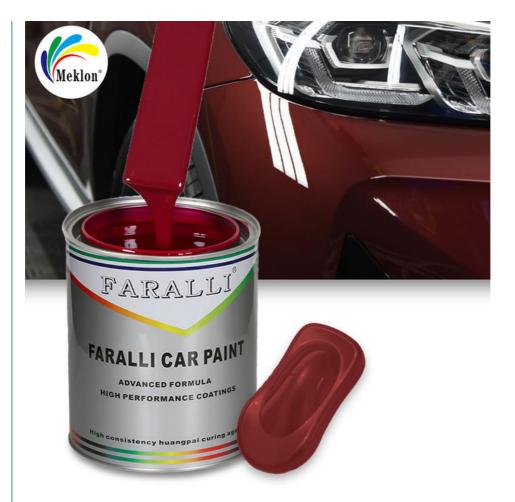

# Wholesale Red High Performance Automotive Auto Refinish Repair Coating Car Paint Cooper Powder Car Paint Drying Time 2-3 Hours

### Automotive Paint Wholesale Red High Performance Automotive Auto Refinish Repair Coating Car PaintCooper Powder Car Paint Drying Time 2-3 Hours

Manufacturer Introduction:

Meklon, a leading automobile paint manufacturer, operates a state-of-the-art production facility spanning 3,000 square meters. This modern hub of innovation, efficiency, and quality houses various departments including research, testing, production, sales, and after-sales support. Our operations are characterized by strict discipline and organization, with a monthly export volume of approximately 10 containers, catering to global demand.