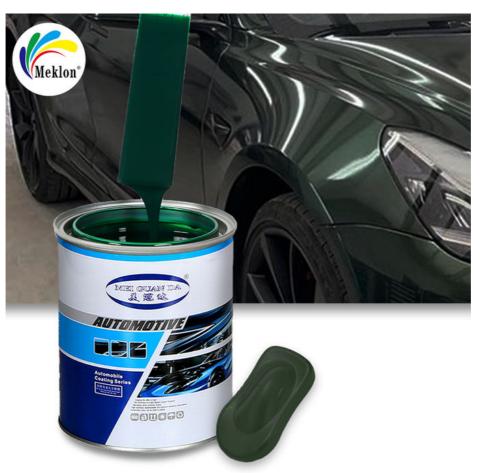

### **Product Specification**

| • Name:                              | Green        |
|--------------------------------------|--------------|
| Code:                                | X03          |
| • Voc Level:                         | Low          |
| Recoat:                              | 2 Hours      |
| • Fade Resistant:                    | Yes          |
| • Туре:                              | Top Coat     |
| Net Weight:                          | 0.95KG       |
| Chemical Resistance:                 | Yes          |
| Number Of Coats:                     | 2            |
| <ul> <li>Heat Resistance:</li> </ul> | Yes          |
| Color:                               | Clear        |
| <ul> <li>Drying Time:</li> </ul>     | 30 Minutes   |
| Protection:                          | UV-resistant |
| Sheen:                               | High Gloss   |
| <ul> <li>Uv Resistance:</li> </ul>   | Yes          |