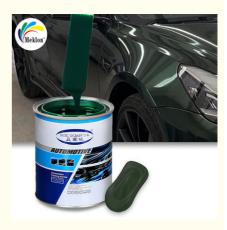

### **Product Specification**

| • Name:                              | Green        |
|--------------------------------------|--------------|
| Code:                                | X03          |
| • Voc Level:                         | Low          |
| Recoat:                              | 2 Hours      |
| • Fade Resistant:                    | Yes          |
| • Туре:                              | Top Coat     |
| Net Weight:                          | 0.95KG       |
| Chemical Resistance:                 | Yes          |
| Number Of Coats:                     | 2            |
| <ul> <li>Heat Resistance:</li> </ul> | Yes          |
| Color:                               | Clear        |
| <ul> <li>Drying Time:</li> </ul>     | 30 Minutes   |
| Protection:                          | UV-resistant |
| Sheen:                               | High Gloss   |
| <ul> <li>Uv Resistance:</li> </ul>   | Yes          |