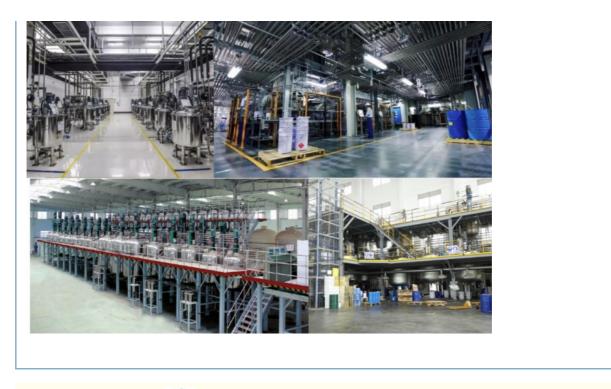

# Automotive Paint Lacquer Scanner Spectrophotometer Auto Refinish 1k Green Repair Manufacturer 2K Car Spray Paint

**Manufacturer introduction:**Welcome to Meklon's automotive paint manufacturing plant in Guangzhou, China. Our extensive facility is equipped with advanced production equipment and technology, ensuring the highest standards of quality and efficiency. Our 3,000 square meter plant is designed to optimize production processes and deliver superior automotive paint products.

Quality is paramount at Meklon. Our state-of-the-art laboratory conducts rigorous testing on raw materials, intermediate products, and finished goods. Every batch of paint undergoes multiple quality checks to ensure it meets our exacting standards.