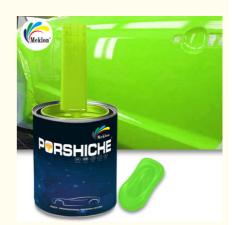

# **Product Specification**

Name: Yellow Green

Code: 211
Voc Level: Low
Net Weight: 0.95KG
Heat Resistance: Yes

Protection: UV-resistant Sheen: High Gloss

Uv Resistance: YesMaterial: Acrylic

• Application Method: Brush, Roller, Or Spray

2K Yellow Green Car Refinish Paint presents a unique and eye-catching yellow-green color, which perfectly blends fresh green and bright yellow elements. The unique color combination makes the car stand out instantly after painting, attracts many eyes when driving on the road, and gives the vehicle a very personalized and dynamic appearance.