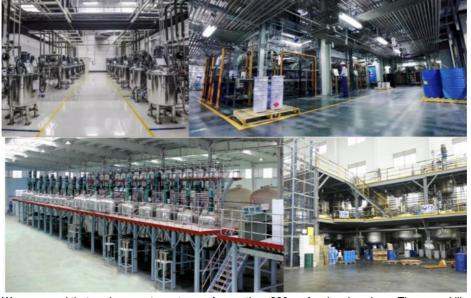

Looking back, we started from a small processing plant, with our love and persistence in the automotive paint industry, and continued to grow step by step. Today, we have a huge raw material supply system, high-quality canning production lines and efficient production workshops, forming a complete set of production series. The total area of the company reaches more than 3,000 square meters, providing sufficient space for our production and R&D.

We are proud that we have a strong team of more than 200 professional workers. They are skilled and experienced, and with a high sense of responsibility and professionalism, they ensure that every production process is refined. At the same time, we have more than 10 experienced R&D engineers who keep up with the development trend of the industry, constantly explore and innovate, and are committed to providing customers with better quality, more environmentally friendly and more competitive automotive paint products.