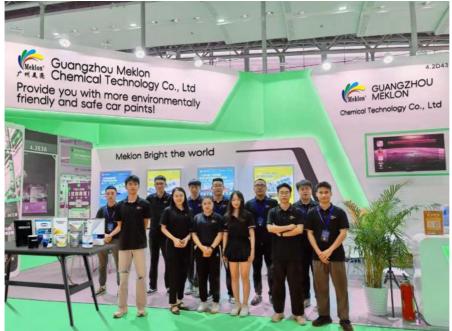

## Manufacturer introduction:

In the vast world of automotive paint, Meklon has become a shining star in the industry with its excellent quality and innovative spirit. Since its establishment in 2010, we are about to usher in a glorious 15th anniversary.

We are proud that we have a strong team of more than 200 professional workers. They are skilled and experienced, and with a high sense of responsibility and professionalism, they ensure that every production process is refined. At the same time, we have more than 10 experienced R&D engineers who keep up with the development trend of the industry, constantly explore and innovate, and are committed to providing customers with better quality, more environmentally friendly and more competitive automotive paint products.