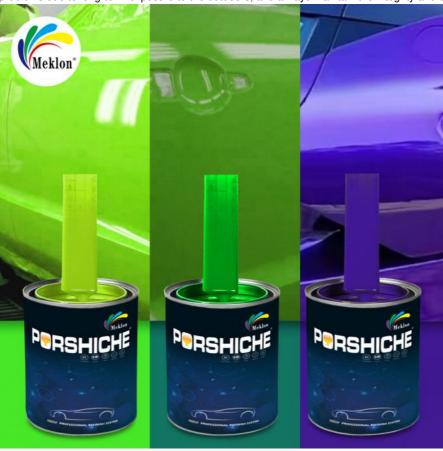

2K Yellow Green Car Refinish Paint presents a unique and eye-catching yellow-green color, which perfectly blends fresh green and bright yellow elements. The unique color combination makes the car stand out instantly after painting, attracts many eyes when driving on the road, and gives the vehicle a very personalized and dynamic appearance.

It has excellent color saturation, ensuring that the bright and rich colors will not fade or dull regardless of the lighting conditions. Even after a long period of sun and rain, it can still maintain its original bright color, so that your car will always look like new.