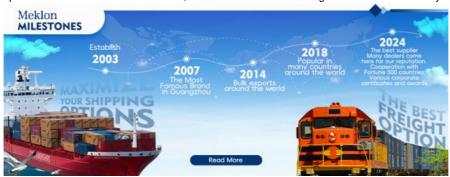

# Manufacturer introduction:

In the vast world of automotive paint, Meklon has become a shining star in the industry with its excellent quality and innovative spirit. Since its establishment in 2010, we are about to usher in a glorious 15th anniversary.

Looking back, we started from a small processing plant, with our love and persistence in the automotive paint industry, and continued to grow step by step. Today, we have a huge raw material supply system, high-quality canning production lines and efficient production workshops, forming a complete set of production series. The total area of the company reaches more than 3,000 square meters, providing sufficient space for our production and R&D.