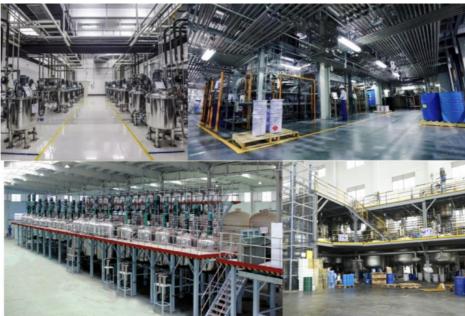

Looking back, we started from a small processing plant, with our love and persistence in the automotive paint industry, and continued to grow step by step. Today, we have a huge raw material supply system, high-quality canning production lines and efficient production workshops, forming a complete set of production series. The total area of the company reaches more than 3,000 square meters, providing sufficient space for our production and R&D.

We are proud that we have a strong team of more than 200 professional workers. They are skilled and experienced, and with a high sense of responsibility and professionalism, they ensure that every production process is refined. At the same time, we have more than 10 experienced R&D engineers who keep up with the development trend of the industry, constantly explore and innovate, and are committed to providing customers with better quality, more environmentally friendly and more competitive automotive paint products.