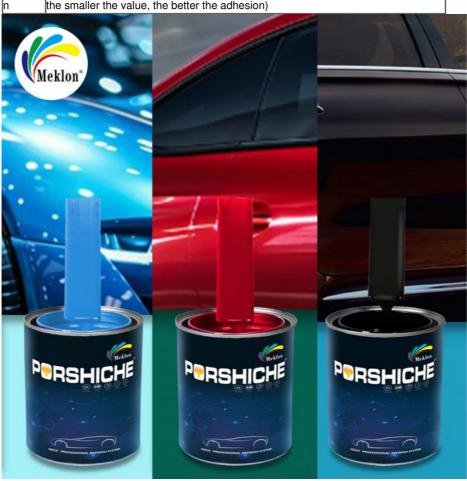

# **Product Specification**

Name: Blue
Code: 208
Voc Level: Low
Net Weight: 0.95KG
Heat Resistance: Yes

Protection: UV-resistant Sheen: High Gloss

Uv Resistance: Yes Material: Acrylic

• Application Method: Brush, Roller, Or Spray

Adhesion: StrongHigh Light: 1K Basecoat

Highlight: High Gloss Car Paint Top Coat,
 UV-resistant Car Paint Top Coat

#### Product details:

| Product details:             |                                                                                                                                                                                                                                                     |
|------------------------------|-----------------------------------------------------------------------------------------------------------------------------------------------------------------------------------------------------------------------------------------------------|
| project                      | Details                                                                                                                                                                                                                                             |
| Mixing ratio                 | 2K solid color paint: curing agent: thinner = 2:1:(0.1~0.25) (use according to temperature conditions, the thinner ratio can be appropriately reduced when the temperature is high, and can be appropriately increased when the temperature is low) |
| Sprayin<br>g<br>viscosity    | 17~19 seconds/d1n4 (measured using a Tu-4 viscosity cup to ensure fluidity and adhesion of the paint during spraying)                                                                                                                               |
| Sprayin<br>g tools           | Gravity spray gun: 1.2~1.5mm; suction spray gun: 1.4~1.6mm (select the appropriate spray gun caliber according to specific construction requirements and habits)                                                                                    |
| , ,                          | Spray 2~3 layers, with an interval of 5~10 minutes between each layer (make sure each layer of paint is fully dry to avoid problems such as sagging and bubbling)                                                                                   |
| Drying<br>time               | 15 hours (20); 35 minutes (60) (You can choose natural drying or heat curing. Heat curing can speed up the drying process, but the temperature and time must be well controlled)                                                                    |
|                              | It is generally recommended to be 50-70µm (to ensure the hiding power and appearance quality of the paint film)                                                                                                                                     |
| Color<br>characte<br>ristics | The front color is blue. Different brands of blue may have different hues and saturation. Some may be slightly green or have other color tendencies. The side color may be darker than the front or have other color changes.                       |
| Glossin<br>ess               | Usually has a high gloss level, but the exact value varies by brand                                                                                                                                                                                 |
| 1                            | Generally, good adhesion is required, ≤1 (a method of expressing adhesion level, the smaller the value, the better the adhesion)                                                                                                                    |

Meklon car repair paint 2K blue topcoat is an important paint used for car surface repair and restoration of the original blue appearance.