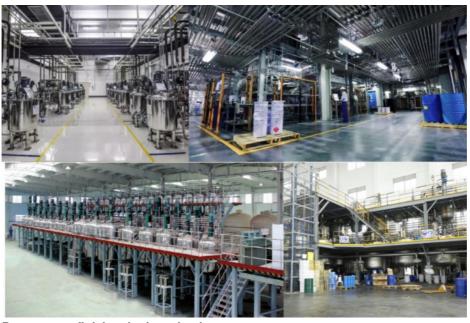

#### Factory Wholesale Automotive Paint Glass Coating Car Auto Metallic Red Car Paint

**Manufacturer introduction:**Welcome to Meklon's state-of-the-art automotive paint manufacturing plant in Guangzhou, China. Our expansive facility, spanning over 3,000 square meters, is equipped with advanced technology and machinery, ensuring efficient and high-quality production. From precise color matching systems to advanced mixing devices and highprecision filling lines, every stage of the process is meticulously controlled to deliver exceptional products.

Quality is paramount at Meklon. Our state-of-the-art laboratory conducts rigorous testing on raw materials, intermediate products, and finished goods. Every batch of paint undergoes multiple quality checks to ensure it meets our exacting standards.