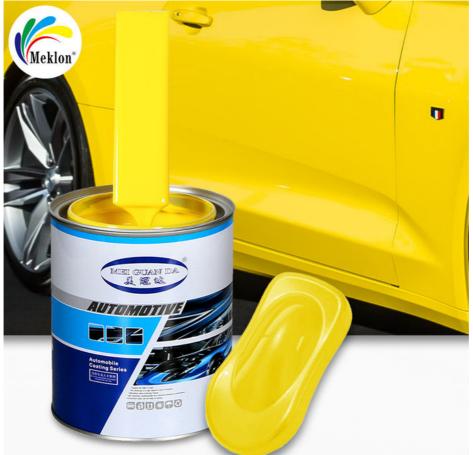

# Professional Wholesale Automotive Paint Yellow Car Auto Spray Ceramic Paint Car Auto Body Paint

### A Bright and Bold Choice: Yellow Automotive Paint

Yellow is a vibrant and eye-catching color choice for a vehicle, exuding energy and optimism. From the sunny warmth of a soft yellow to the bold intensity of a bright canary yellow, this color offers a wide range of tones to suit diverse tastes. Meklon's yellow automotive paint is crafted with premium materials and advanced formulations, ensuring exceptional adhesion, durability, and weather resistance. It effectively shields your vehicle from daily wear and tear, scratches, and chemical damage, preserving its vibrant appearance for years to come.