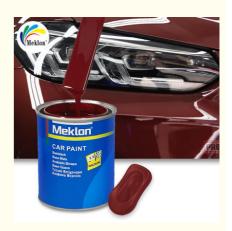

## Professional Acrylic Color Mixing Machine Repair Refinish Wholesale Deep Red Automotive 1K Auto Base Car Paint

**Product details:** 

## Meklon's 2K Deep Red Automotive Paint: A Timeless Classic

A Bold and Elegant Choice

Meklon's 2K Deep Red Car Refinish Paint delivers a rich, luxurious red hue that exudes elegance and sophistication. This timeless color choice adds a touch of drama and personality to any vehicle.

**Exceptional Performance:** 

Our meticulously formulated paint ensures:

Intense Color: The deep red pigment provides a rich, vibrant color that maintains its intensity over time.

Superior Adhesion: The strong adhesion properties guarantee a durable, long-lasting finish that resists chipping, peeling, and fading.