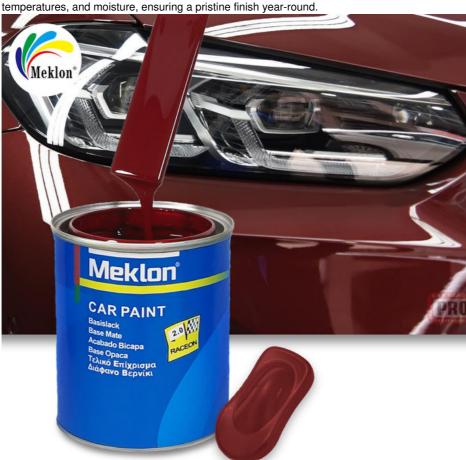

## Meklon's 2K Deep Red Automotive Paint: A Timeless Classic

A Bold and Elegant Choice

Meklon's 2K Deep Red Car Refinish Paint delivers a rich, luxurious red hue that exudes elegance and sophistication. This timeless color choice adds a touch of drama and personality to any vehicle.

**Exceptional Performance:** 

Our meticulously formulated paint ensures:

Intense Color: The deep red pigment provides a rich, vibrant color that maintains its intensity over time.

Superior Adhesion: The strong adhesion properties guarantee a durable, long-lasting finish that resists chipping, peeling, and fading.

Excellent Corrosion Resistance: Special anti-corrosion ingredients protect your vehicle's metal components from rust and corrosion, extending its lifespan.

Weather Resistance: The paint is engineered to withstand harsh weather conditions, including UV radiation, extreme temperatures, and moisture, ensuring a prieting finish year-round.