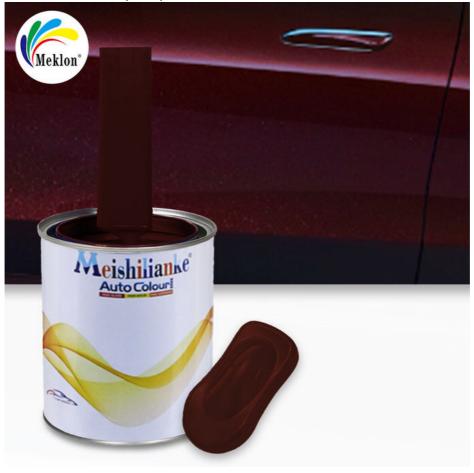

#### Meklon's 2K Deep Red Automotive Refinish Paint: A Superior Choice Unmatched Quality and Performance

Meklon's 2K Deep Red Automotive Refinish Paint is meticulously formulated to deliver exceptional results. Key features include:

Deep, Rich Red Finish: Our advanced pigment technology ensures a deep, vibrant red color that maintains its intensity over time.

**Superior Adhesion:** The paint adheres firmly to the vehicle's surface, ensuring a durable, long-lasting finish. **Excellent Weather Resistance:** The paint is highly resistant to UV rays, temperature fluctuations, and other environmental factors, maintaining its color and integrity.