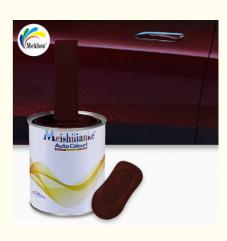

#### Meklon's 2K Deep Red Automotive Refinish Paint: A Superior Choice Unmatched Quality and Performance

Meklon's 2K Deep Red Automotive Refinish Paint is meticulously formulated to deliver exceptional results. Key features include:

Deep, Rich Red Finish: Our advanced pigment technology ensures a deep, vibrant red color that maintains its intensity over time.

**Superior Adhesion:** The paint adheres firmly to the vehicle's surface, ensuring a durable, long-lasting finish. **Excellent Weather Resistance:** The paint is highly resistant to UV rays, temperature fluctuations, and other environmental factors, maintaining its color and integrity.