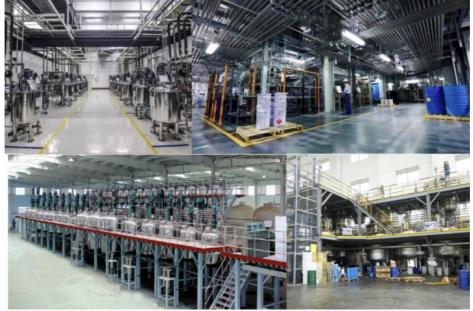

Looking back, we started from a small processing plant, with our love and persistence in the automotive paint industry, and continued to grow step by step. Today, we have a huge raw material supply system, high-quality canning production lines and efficient production workshops, forming a complete set of production series. The total area of the company reaches more than 3,000 square meters, providing sufficient space for our production and R&D.

We are proud that we have a strong team of more than 200 professional workers. They are skilled and experienced, and with a high sense of responsibility and professionalism, they ensure that every production process is refined. At the same time, we have more than 10 experienced R&D engineers who keep up with the development trend of the industry, constantly explore and innovate, and are committed to providing customers with better quality, more environmentally friendly and more competitive automotive paint products.