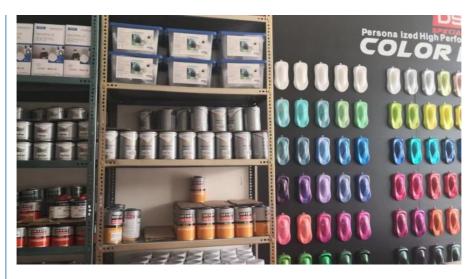

Rich product line: In addition to 2K blue topcoat, other colors of automotive repair paint and supporting products such as curing agent, thinner, etc. may also be provided to meet the dealer's one-stop procurement needs and facilitate their inventory management and sales.