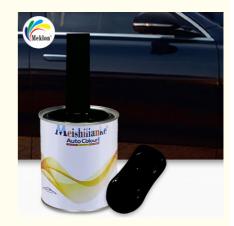

# **Product Specification**

Name: Black
Code: 137
Voc Level: Low
Net Weight: 0.95KG
Heat Resistance: Yes

Protection: UV-resistant Sheen: High Gloss

Uv Resistance: Yes Material: Acrylic

• Application Method: Brush, Roller, Or Spray

Adhesion: StrongHigh Light: 2k Top Coat

Highlight: Scratch Resistance Car Paint Top Coat,

High Hardness Car Paint Top Coat, 2K Black Car Paint Top Coat