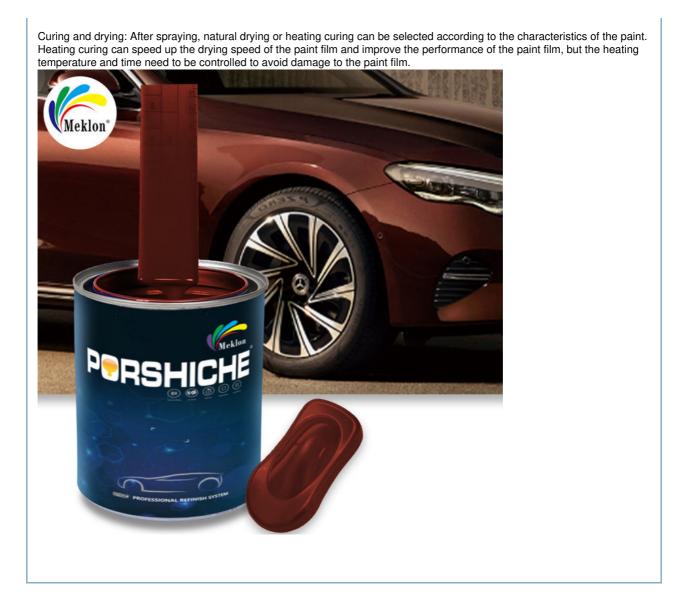

Spraying construction: Use a spray gun to spray the prepared paint evenly on the surface of the car, pay attention to the thickness and uniformity of the spraying, and avoid problems such as sagging and leaking. Generally, multiple spraying is required, and an appropriate amount of time needs to be waited between each spraying to allow the paint film to fully dry.