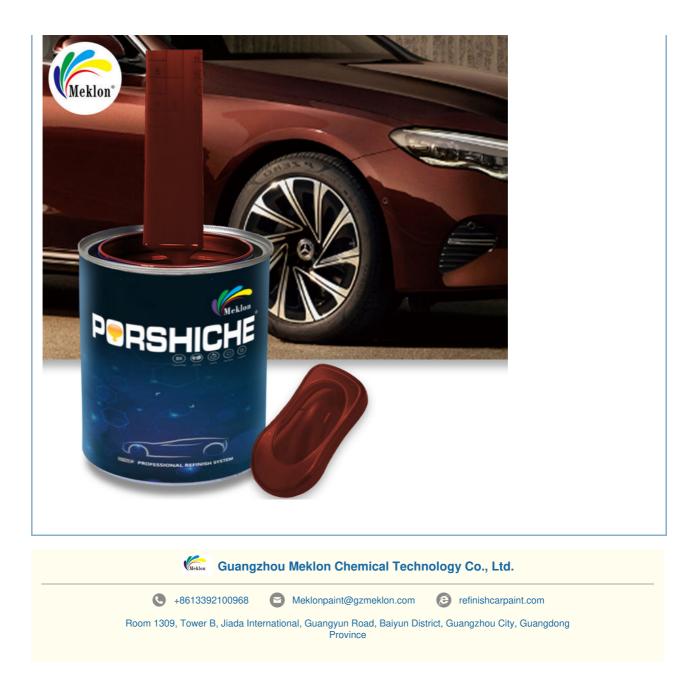

#### Product details:

Meklon's 1K copper car paint is a high-quality, single-component solution for automotive coating. Its unique copper hue adds a touch of elegance and sophistication to any vehicle. The paint adheres well to various substrates, including steel and aluminum, providing a durable and protective coating. Its anti-corrosion properties safeguard the vehicle's metal components from environmental factors, ensuring long-lasting performance. Designed to withstand harsh weather conditions, the paint retains its vibrant color and flawless finish, even after prolonged exposure to sunlight, rain, and extreme temperatures.