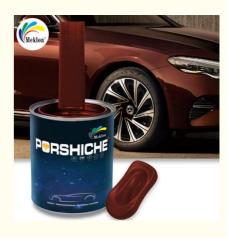

#### Product details:

Meklon's 1K copper car paint is a high-quality, single-component solution for automotive coating. Its unique copper hue adds a touch of elegance and sophistication to any vehicle. The paint adheres well to various substrates, including steel and aluminum, providing a durable and protective coating. Its anti-corrosion properties safeguard the vehicle's metal components from environmental factors, ensuring long-lasting performance. Designed to withstand harsh weather conditions, the paint retains its vibrant color and flawless finish, even after prolonged exposure to sunlight, rain, and extreme temperatures.