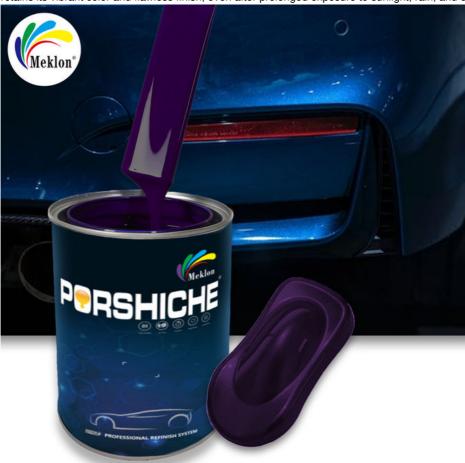

## **Product Specification**

Name: Blue
Code: 117
Voc Level: Low
Net Weight: 0.95KG
Heat Resistance: Yes

Protection: UV-resistant Sheen: High Gloss

Uv Resistance: Yes Material: Acrylic

• Application Method: Brush, Roller, Or Spray

Adhesion: StrongHigh Light: 1K Basecoat

• Highlight: 1K Blue Basecoat Car Paint,

Mirror Effect Car Paint, Automotive Paint Car Paint