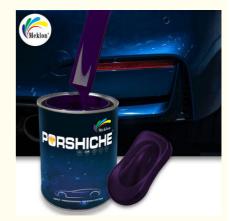

## **Product Specification**

Name: Blue
Code: 117
Voc Level: Low
Net Weight: 0.95KG
Heat Resistance: Yes

Protection: UV-resistant Sheen: High Gloss

Uv Resistance: Yes Material: Acrylic

• Application Method: Brush, Roller, Or Spray

Adhesion: StrongHigh Light: 1K Basecoat

• Highlight: 1K Blue Basecoat Car Paint,

Mirror Effect Car Paint, Automotive Paint Car Paint