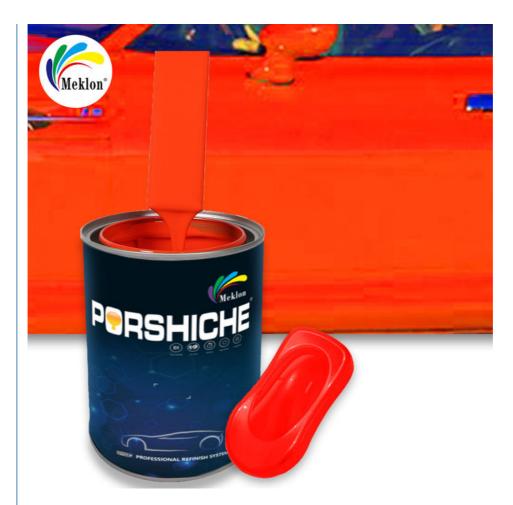

#### product description:

Orange car paint, to be precise, is "Orange Pearl (041)" color car paint. Color characteristics: This orange hue offers a distinctive visual impact and is highly recognizable. Under varying lighting conditions, the depth and tone of its color will shift, showcasing a rich sense of depth and conveying an impression of sophistication and stability. Quality and performance: Good covering power: It efficiently conceals surface imperfections and the underlying body color, resulting in a more uniform and smooth paint finish. Good weather resistance: It endures the daily elements of wind, sun, and rain, resisting fading or discoloration, and maintaining color vibrancy and gloss over time. Scratching and wear resistance: It possesses notable resistance to minor scratches and wear, shielding the car body surface from the wear and tear of regular use. Applicable models and repairs: Specific models of utilize this 041 Orange car paint. For vehicles with scratches, dents, or other paint damages, a specialized Toyota 041 Orange touch-up paint product can be employed for repairs. Touch-up paint products are typically available in two forms: brush-on and aerosol spray. Small scratches or peeling can be addressed with a brush for near-invisible repairs; for larger damaged areas, the aerosol spray is the preferred choice. Environmental protection: It is a water-based automotive paint, an eco-friendly option with low volatile organic compound (VOC) content, minimizing its environmental and health impact. In summary, Orange car paint excels in color, quality, and applicability, standing out within Toyota's range of automotive paint colors. However, for painting or touch-up work on your vehicle, it is advisable to select a professional auto repair shop or paint service provider to ensure optimal paint effect and quality.