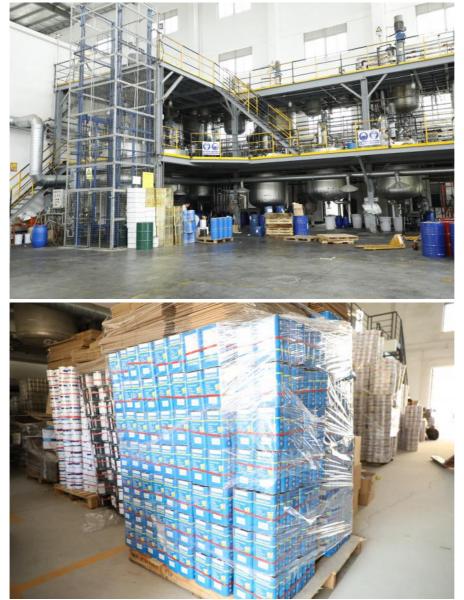

ity X-16 Emerald Yellow Paint Basecoat Long Durability

### **Company Profile:**

Guangzhou Meklon Chemical Technology Co., Ltd..was established in 2014 with 25 subsidiaries and established a com.plete and scientific production chain..We specialize in the production of automotive paints, industrial p-aints, putty, Clear Coat and Hardener special curing agents for au-tomotive paints, and automotive care products. Special unsaturatedresin, various cans, cartons, etc.Our sales network covers more than 65 countries and has more than1,500 customers in China.

We have established good business relationships with well knownautomobile manufacturers, shipbuilding and machinery manufact-urers. Our products have been favored by customers at home andabroad for many years.

#### Manufacturer factory:





### **Emerald Yellow car paint characteristics:**

| Paint Film Property: | Scratch-resistant     | Method:            | Spray                     |
|----------------------|-----------------------|--------------------|---------------------------|
| Level:               | High                  | Certification:     | ISOA4001,ISO9001,ISO16949 |
| Substrate:           | Colored silver powder | Components:        | Pigment                   |
| Formation Mechanism: | Non Conversion Type   | Transport Package: | Carton Box                |
| Specification:       | 1L/2.5IL/4L/5L        | Trademark:         | Meklon                    |
| Origin:              | Ghuangzhou China      | HS Code:           | 320820                    |

Good adhesion:Ensures corrosion-resistant, long-lasting fi