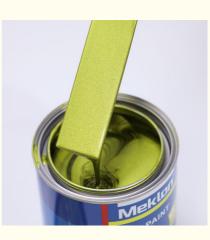

|
| Net Weight:                                     | 0.95KG                                                                                                            |
| • Name:                                         | X16 1K Emerald Yellow                                                                                             |
| • Brand:                                        | Meklon                                                                                                            |
|                                                 |                                                                                                                   |

CHINA Meklon

200L

Carton

ISO,MSDS,SGS

10-15 Work Day

500 boxes per day

X16 1K Emerald Yellow

2.73USD/L-5.56USD/L



# More Images





### MeklonHigh Quality X-16 Emerald Yellow Paint Basecoat Long Durability

### **Company Profile:**

Guangzhou Meklon Chemical Technology Co., Ltd..was established in 2014 with 25 subsidiaries and established a com.plete and scientific production chain..We specialize in the production of automotive paints, industrial p-aints, putty, Clear Coat and Hardener special curing agents for au-tomotive paints, and automotive care products. Special unsaturatedresin, various cans, cartons, etc.Our sales network covers more than 65 countries and has more than1,500 customers in China.

We have established good business relationships with well knownautomobile manufacturers, shipbuilding and machinery manufact-urers. Our products have been favored by customers at home andabroad for m