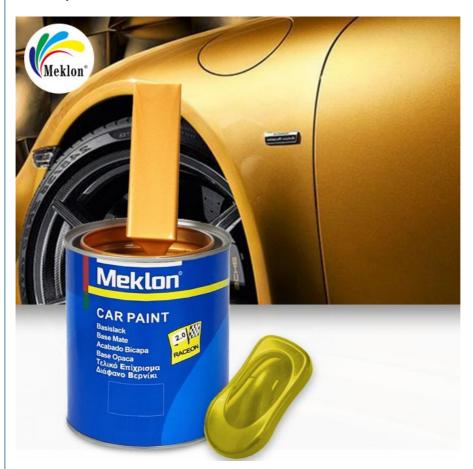

# 1K Emerald Yellow Good Adhesion Strong Covering Power High Chroma Car Paint Basecoat

### MeklonHigh Quality X-16 Emerald Yellow Paint Basecoat Long Durability

Product photo: