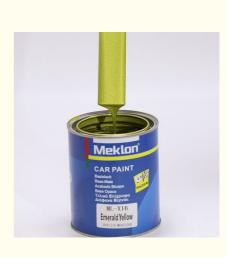

# 1K Emerald Yellow Good Adhesion Strong Covering Power High Chroma Car Paint Basecoat

### **Product Specification**

| <ul><li>Highlight:</li><li>Highlight:</li></ul> | Emerald Yellow Paint Basecoat<br>1K Emerald Yellow Car Paint Basecoat,<br>Good Adhesion Strong Car Paint Basecoat |
|-------------------------------------------------|-------------------------------------------------------------------------------------------------------------------|
| • VOC Content:                                  | 50 G/L                                                                                                            |
| <ul> <li>Drying Time:</li> </ul>                | 2-3 Hours                                                                                                         |
| Coverage:                                       | 10 Sq. Ft/gal                                                                                                     |
| Color:                                          | Green And Yellow                                                                                                  |
| Application Temperature:                        | 50-90°F                                                                                                           |
| Net Weight:                                     | 0.95KG                                                                                                            |
| • Name:                                         | X16 1K Emerald Yellow                                                                                             |
| • Brand:                                        | Meklon                                                                                                            |
|                                                 |                                                                                                                   |

CHINA Meklon

200L

Carton

ISO,MSDS,SGS

10-15 Work Day

500 boxes per day

X16 1K Emerald Yellow

2.73USD/L-5.56USD/L