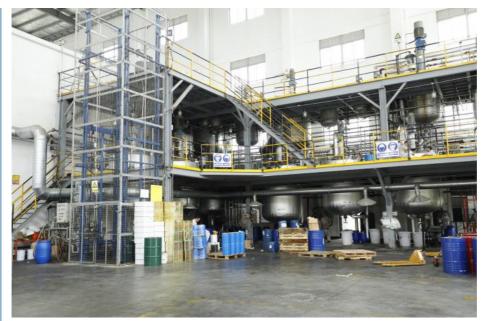

y X-16 Emerald Yellow Paint Basecoat Long Durability

### **Company Profile:**

Guangzhou Meklon Chemical Technology Co., Ltd..was established in 2014 with 25 subsidiaries and established a com.plete and scientific production chain..We specialize in the production of automotive paints, industrial p-aints, putty, Clear Coat and Hardener special curing agents for au-tomotive paints, and automotive care products. Special unsaturatedresin, various cans, cartons, etc.Our sales network covers more than 65 countries and has more than1,500 customers in China.

We have established good business relationships with well knownautomobile manufacturers, shipbuilding and machinery manufact-urers. Our products have been favored by customers at home andabroad for many years.

#### Manufacturer factory:





### **Emerald Yellow car paint characteristics:**

| Paint Film Property: | Scratch-resistant     | Method:            | Spray                     |
|----------------------|-----------------------|--------------------|---------------------------|
| Level:               | High                  | Certification:     | ISOA4001,ISO9001,ISO16949 |
| Substrate:           | Colored silver powder | Components:        | Pigment                   |
| Formation Mechanism: | Non Conversion Type   | Transport Package: | Carton Box                |
| Specification:       | 1L/2.5IL/4L/5L        | Trademark:         | Meklon                    |
| Origin:              | Ghuangzhou China      | HS Code:           | 320820                    |

Good adhesion:Ensures corrosion-resistant, long-lasting fini