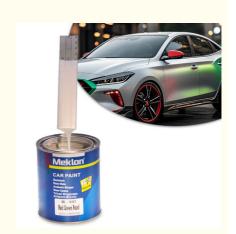

# Automotive 1K Red Green Pearl High Solid High Gloss Acrylic Car Paint Hot Sale Factory Price

High Solid High Gloss Acrylic Car Paint

Highlight: 1K Red Green Pearl Car Paint,
 High Gloss Pearl Car Paint