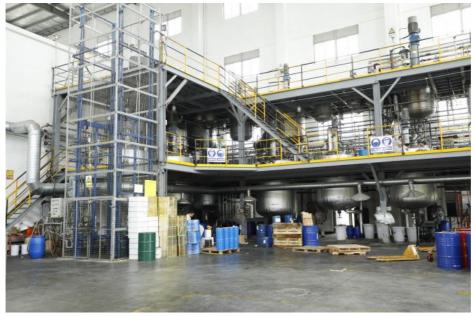

#### Manufacturer factory:

**Red Green Pearl car paint characteristics:** 

|                      | •                        |                       |                               |
|----------------------|--------------------------|-----------------------|-------------------------------|
| Paint Film Property: | Scratch-resistant        | Method:               | Spray                         |
| Level:               | High                     | Certification:        | ISOA4001,ISO9001,ISO1694<br>9 |
| Substrate:           | Colored silver<br>powder | Components:           | Pigment                       |
| Formation Mechanism: | Non Conversion<br>Type   | Transport<br>Package: | Carton Box                    |
| Specification:       | 1L/2.5lL/4L/5L           | Trademark:            | Meklon                        |
| Origin:              | Ghuangzhou China         | HS Code:              | 320820                        |