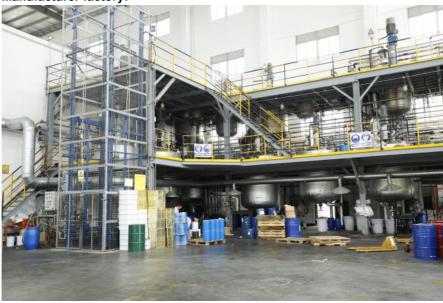

#### Manufacturer factory:

**Red Green Pearl car paint characteristics:** 

|                      | •                        |                       |                               |
|----------------------|--------------------------|-----------------------|-------------------------------|
| Paint Film Property: | Scratch-resistant        | Method:               | Spray                         |
| Level:               | High                     | Certification:        | ISOA4001,ISO9001,ISO1694<br>9 |
| Substrate:           | Colored silver<br>powder | Components:           | Pigment                       |
| Formation Mechanism: | Non Conversion<br>Type   | Transport<br>Package: | Carton Box                    |
| Specification:       | 1L/2.5lL/4L/5L           | Trademark:            | Meklon                        |
| Origin:              | Ghuangzhou China         | HS Code:              | 320820                        |