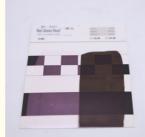

## **Product Specification**

• Brand: Meklon

Name: X07 Red Green Pearl

Net Weight: 0.95KGApplication Temperature: 50-90°F

Color: Red And Green
Coverage: 10 Sq. Ft/gal
Drying Time: 2-3 Hours
VOC Content: 50 G/L

High Solid High Gloss Acrylic Car Paint

Highlight: 1K Red Green Pearl Car Paint,
 High Gloss Pearl Car Paint