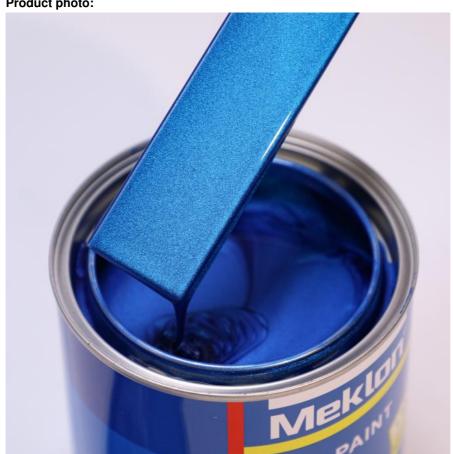

ansport<br>Package: | Carton Box                    |
| Specification:       | 1L/2.5lL/4L/5L           | Trademark:            | Meklon                        |
| Origin:              | Ghuangzhou China         | HS Code:              | 320820                        |

Good adhesion:Ensures corrosion-resistant, long-lasting finishes on car surfaces – minimizes rework in collision repair.

Strong covering power:High-performance automotive paint with primer-ready formula-achieve flawless adhesion & durability on pre-treated metal surfaces using compatible epoxy primers.

High chroma:Ultra-high chroma automotive paint with pantone®-validated color intensity-delivers vibrant, faderesistant finishes for custom cars & luxury restorations (ISO 105-A05 xenon test certified).

### Product photo:



#### Meklon advantage:

Our company has many years of experience and expertise. With our research and development team, production process, and quality management standards, we are a professional manufacturer of automotive paint and can provide high-quality products.

For red and green pearls crystal pearl paint, our engineers have developed uniqueness and advantages, such as strong sparkle, high gloss, good quality, high temperature resistance and so on.

Our company's customer service standards include providing professional technical support, timely after-sales service, etc. Our customer service team, starting from the order, we have professional sales staff to connect with you if you have any questions, and we will support their needs and questions throughout the process.

We can pro