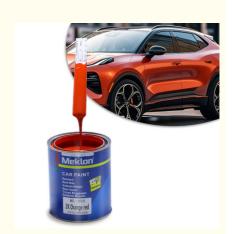

# Good Leveling 2K Orange Red Metallic Automotive Paint Acrylic Liquid Coating Spray

## **Product Specification**

• Brand: Meklon

Name: 223 Orange Red

Net Weight: 0.95KG
Application Temperature: 50-90°F
Color: Orange Red
Coverage: 10 Sq. Ft/gal
Drying Time: 2-3 Hours
VOC Content: 50 G/L

Highlight: Liquid Coating Spray

• Highlight: Acrylic Liquid Coating Spray,

**Factory Price Automotive Paint,** 

2K Orange Red Metallic Automotive Paint