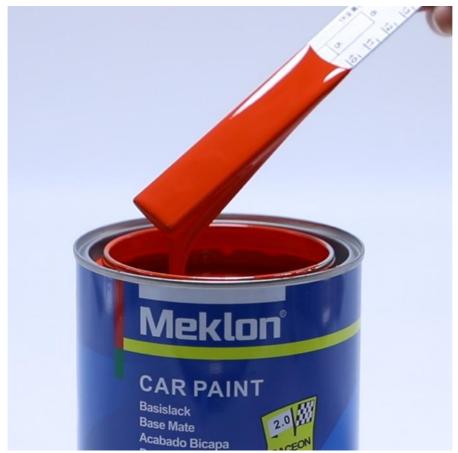

High chroma:Ultra-high chroma automotive paint with pantone®-validated color intensity-delivers vibrant, faderesistant finishes for custom cars & luxury restorations (ISO 105-A05 xenon test certified). Product photo: