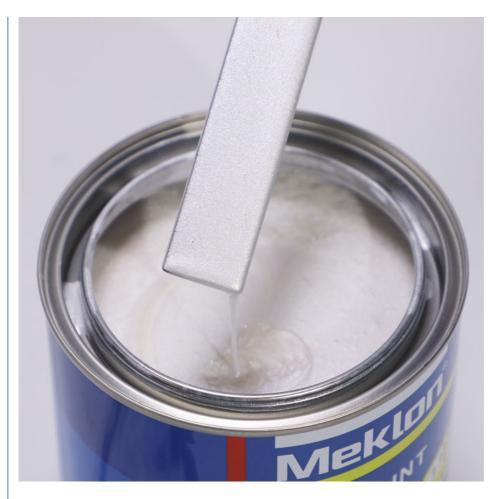

High chroma:Ultra-high chroma automotive paint with pantone®-validated color intensity-delivers vibrant, faderesistant finishes for custom cars & luxury restorations (ISO 105-A05 xenon test certified). Product photo: