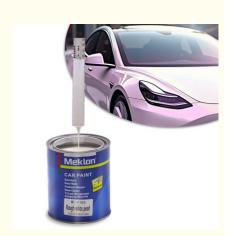

# High Solid Auto Refinish 1K Coarse White Pearl Lacquer High Gloss Clear Coat Mixing System Resin Liquid Coating Spray Factory

• High Gloss Clear Coat Mixing System,

High Solid Auto Refinish, 1K Coarse White Pearl Lacquer

#### Meklon Automotive 1K Coarse White Pearl Factory Wholesale Price for