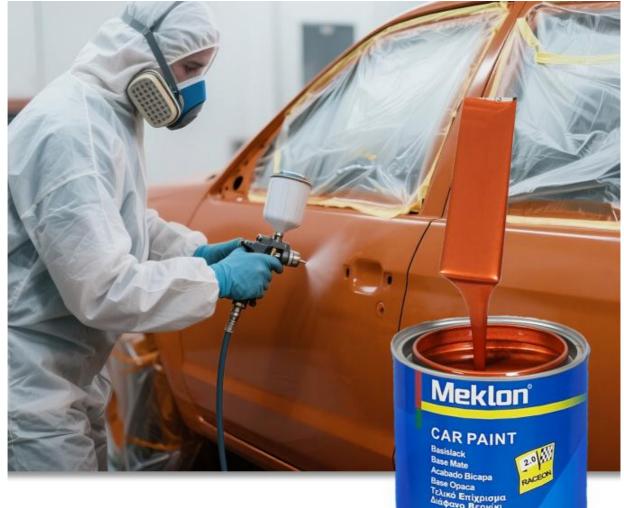

Construction method

Preparation: Thoroughly clean the surface of the car to be painted, remove impurities such as oil, dust, rust, etc., polish it smooth, and enhance the adhesion of the paint layer.

Mixing ratio: Strictly follow the product instructions and accurately mix the ratio of acrylic resin, curing agent and diluent. The mixing ratio of different brands of products is slightly different, usually 2:1: appropriate amount of diluent, be sure to ensure uniform mixing.

Spraying operation: Use a professional spray gun, adjust the appropriate air pressure and the spray gun distance of 15-20 cm, and spray evenly. It is recommended to use the cross-cross method to ensure consistent paint layer thickness and avoid sagging and leaking. Generally, 2-3 layers are required, with an appropriate interval between each layer, and the next layer is

sprayed after the previous layer is dry.

Drying and curing: Natural drying at a suitable temperature of 15-30 and a humidity of 40%-70%, or choose low-temperature baking according to actual conditions, generally not exceeding 60 to accelerate curing. During the drying process, the environment must be kept clean to prevent dust adhesion.