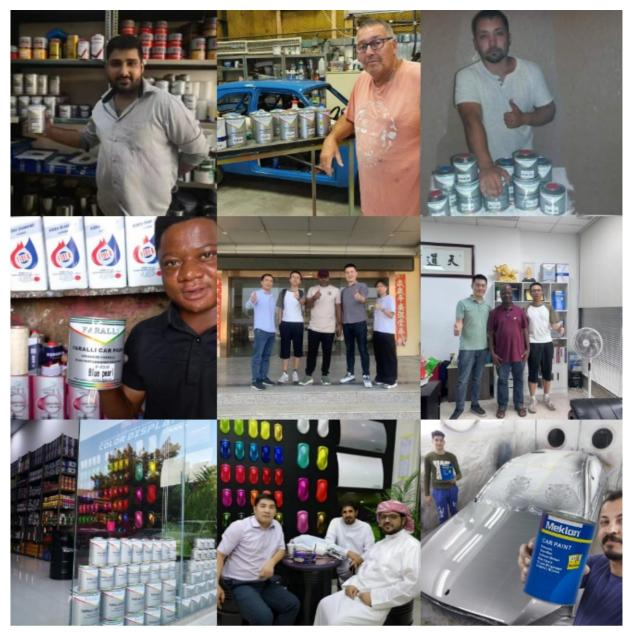

At present, we have established long-term and stable cooperative relations with large distributors in Russia, Kazakhstan, Nigeria, Iraq, Cameroon, Chile and other countries. In Russia, our dealers relied on Meklon's high-quality automotive paint products to quickly seize market share and significantly increase their market share in the local automotive repair paint field;

#### Partners gave high praise

Russian dealers said: "Meklon's automotive paint is not only of excellent quality, but also can quickly respond to market demand and adjust product supply in a timely manner. It is our most reliable partner." Nigerian partners praised: "Their products are extremely stable, and the aftersales service team is professional and efficient, so we have no worries in the market competition."

Meklon provides all-round support for dealer partners. Including professional technical training to help dealer teams master product characteristics and construction processes; customized marketing plans to help dealers quickly open up the local market; flexible supply policies to ensure timely and stable supply of products.