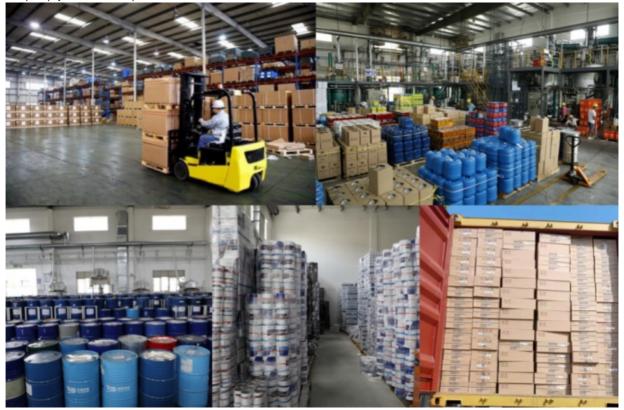

## **Company Introduction:**

Meklon is a manufacturer of automotive repair materials with 20 years of industry experience. The factory covers an area of 3,000 square meters and is equipped with internationally advanced production equipment and a professional R&D team. It has passed ISO 9001 quality management system certification, ISO 14001 environmental management system certification and many other authoritative certifications to ensure stable and reliable product quality and green and environmentally friendly production processes. At the same time, we have established a complete supply chain management system, strictly controlled the procurement of raw materials and production processes, and have mature production processes and strict quality inspection standards, which can provide customers with efficient and stable product supply.

In terms of export scale, Meklon continues to maintain a high-speed growth trend. In recent years, the monthly export volume has steadily increased, with an average monthly export volume of more than 5,000 tons, and its products are sold well in all continents around the world. Such a huge export volume not only demonstrates our strong production capacity and supply chain management capabilities, but also represents the global market's high trust in Meklon automotive paint.