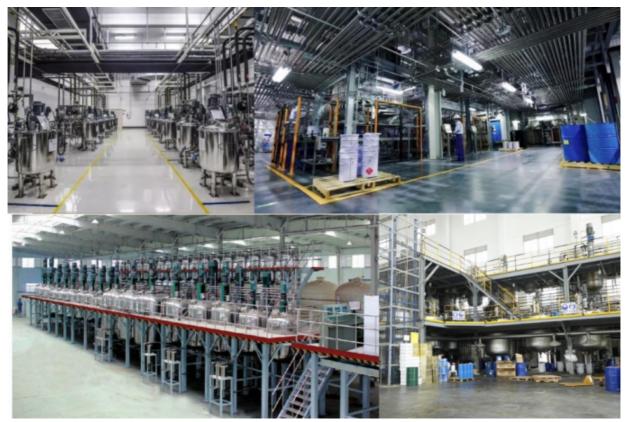

## **Company Introduction:**

Meklon is a manufacturer of automotive repair materials with 20 years of industry experience. The factory covers an area of 3,000 square meters and is equipped with internationally advanced production equipment and a professional R&D team. It has passed ISO 9001 quality management system certification, ISO 14001 environmental management system certification and many other authoritative certifications to ensure stable and reliable product quality and green and environmentally friendly production processes. At the same time, we have established a complete supply chain management system, strictly controlled the procurement of raw materials and production processes, and have mature production processes and strict quality inspection standards, which can provide customers with efficient and stable product supply.